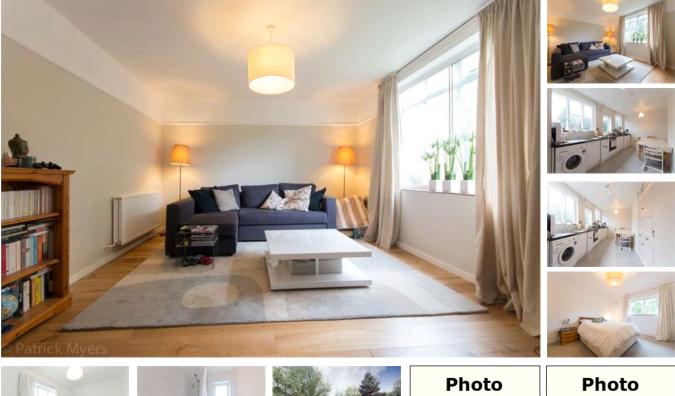

## property description

Part furnished three bedroom semi-detached house. Comprising lounge, well equipped kitchen/diner, three good size bedrooms and an upstairs bathroom. Additional benefits include double glazing and a private rear garden. This property is within easy reach of Sydenham Hill train station and is available end of May. Viewings commence from the 19th April 2021

## property features

- Part furnished three bedroom semi-detached
- house
- Well equipped kitchen/diner
- <sup>•</sup> Large reception room
- Viewings commence from the 19th April 20...

- <sup>•</sup> Private rear garden
- Great transport links
- Available end of May 2021