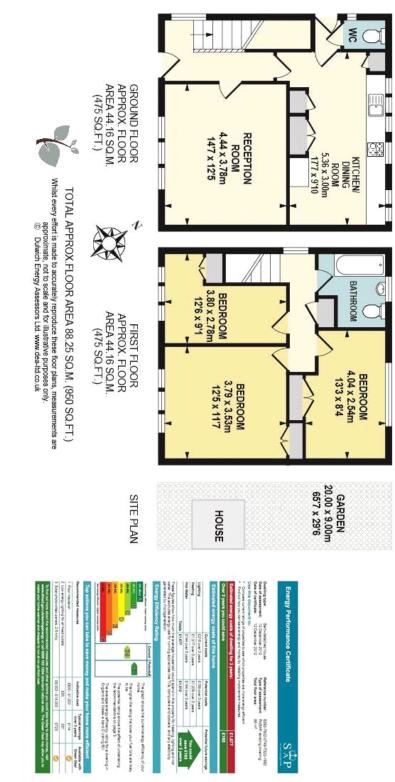

## property description

Part furnished three bedroom semi-detached house. Comprising lounge, well equipped kitchen/diner, three good size bedrooms and an upstairs bathroom. Additional benefits include double glazing and a private rear garden. This property is within easy reach of Sydenham Hill train station and is available end of May. Viewings commence from the 19th April 2021

## property features

- Part furnished three bedroom semi-detached
- house
- Well equipped kitchen/diner
- <sup>•</sup> Large reception room
- Viewings commence from the 19th April 20...

- <sup>•</sup> Private rear garden
- Great transport links
- Available end of May 2021