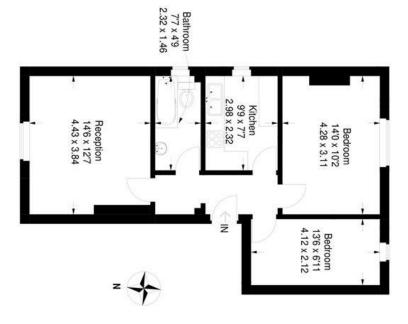

## **Lowther Hill**

Approximate Gross Internal Area = 624 sq ft / 58 sq m

Illustration for identification purposes only, measurements are approximate, not to scale. FloorplansuSketch.com @ 2013 (ID63838)

Third Floor

For Full EPC information, click here