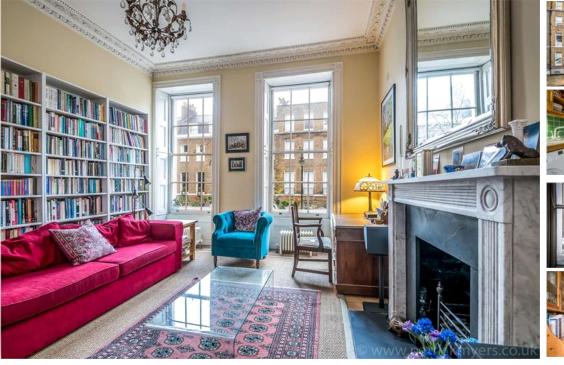

### property description

This light and spacious one bedroom unfurnished flat is situated in a beautiful Georgian building in Fitzrovia. Separate kitchen fully fitted with integrated appliances. Good sized bedroom with storage. Bathroom with shower. Wooden flooring in sitting room and bedroom with tiled bathroom. Convenient for either Chancery Lane, Holborn or Russell Square Stations. Available December

## property features

- Airy and spacious one bedroom flat
- Situated in a beautiful Georgian building in Fitzrovia
- Fully fitted kitchen

- Convenient for either Chancery Lane, Holborn or Russell Square Stations.
- \* Unfurnished
- \* Available DECEMBER