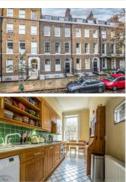

### property description

This light and spacious one bedroom unfurnished flat is situated in a beautiful Georgian building in Fitzrovia. Separate kitchen fully fitted with integrated appliances. Good sized bedroom with storage. Bathroom with shower. Wooden flooring in sitting room and bedroom with tiled bathroom. Convenient for either Chancery Lane, Holborn or Russell Square Stations. Available December

## property features

- Airy and spacious one bedroom flat
- Situated in a beautiful Georgian building in Fitzrovia
- Fully fitted kitchen

- Convenient for either Chancery Lane, Holborn or Russell Square Stations.
- \* Unfurnished
- \* Available DECEMBER