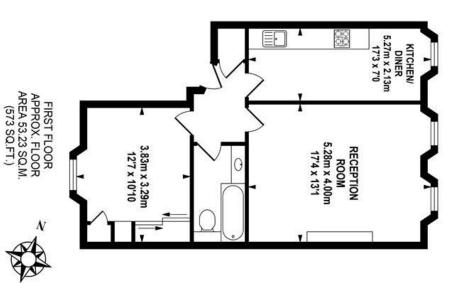

# TOTAL APPROX.FLOOR AREA 53.23 SQ.M. (573 SQ.FT.)

Whilst every effort is made to accurately reproduce these floor plans, measurements are approximate, not to scale and for illustrative purposes only.
© Dulwich Energy Assessors Ltd. www.dea-ltd.co.uk