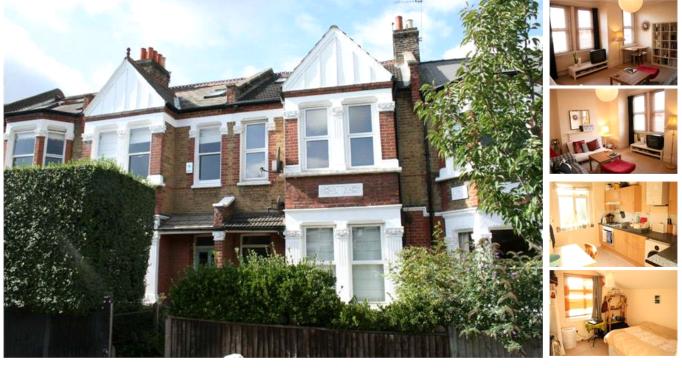

Beauval Road, SE22 (3 bedroom Flat)

£1,750/month

## property description

IDEAL FOR 2 SHARERS OR A FAMILY. Superb 1st floor flat in this Victorian period conversion with 2 double bedrooms plus additional study, 2 bathrooms, kitchen and spacious reception room. Close to Dulwich Village and all amenities, good bus route on Lordship Lane and the nearest stations are North Dulwich and East Dulwich. Viewing highly recommended. Available September 2020

## property features

- 1st floor of this Victorian period conversion
- 2 bedrooms, plus study
- <sup>1</sup> 2 bathrooms
- Available September 2020

- Fully fitted kitchen
- Reception room
- Located on this popular treelined Street moments from the action of Lordship Lane & North Dulwich St
- "IDEAL FOR 2 SHARERS OR A FAMILY.