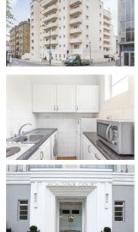

## property description

AVAILABLE NOW. Hot water and heating included. Looking for a convenient location? Being West of Notting Hill Gate tube station, East of Kensington Gardens and North of Kensington High Street- all within walking distance, you'll have everything on your doorstep! Situated on the 1st floor of this imposing 1930s Art Deco portered block, the flat is in good condition with solid oak wooden flooring throughout and a fully fitted kitchen and bathroom. This lovely studio flat benefits from a lift, plenty of storage and it is a real gem for commuters. Available July.

## property features

- Set on the 1st floor of this famous 1930s art deco
- Stunning studio flat with solid oak wooden floors throughout
- Seperate fully fitted kitchen
- Available July

- Bathroom suite
- \* Secure portered block with a lift
- Convenient location for Notting Hill Gate tube and Kensington Gardens- both less than 5 minutes walk
- Hot water and heating included with the ...