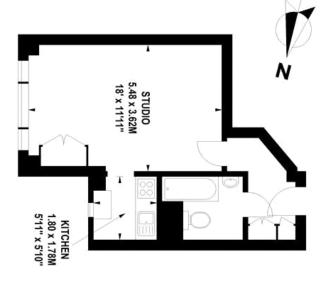

## **Broadwalk Court, W8**

Approximate gross internal area 32 sq.m / 344 sq. ft

First Floor

Floor Plan produced for Pickwick Estates by Mays Floorplans © . Tel 020 3397 4594 Illustration for identification purposes only, not to scale All measurements are maximum, and include wardrobes and window bays where applicable