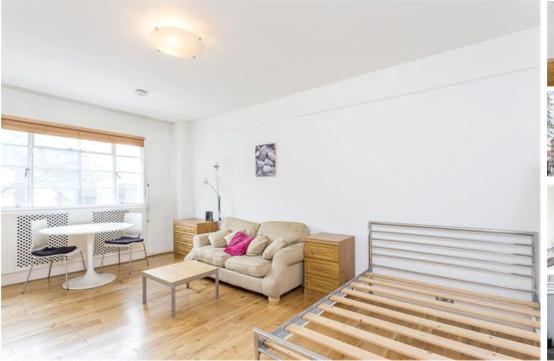

## property description

AVAILABLE NOW. Hot water and heating included. Looking for a convenient location? Being West of Notting Hill Gate tube station, East of Kensington Gardens and North of Kensington High Street- all within walking distance, you'll have everything on your doorstep! Situated on the 1st floor of this imposing 1930s Art Deco portered block, the flat is in good condition with solid oak wooden flooring throughout and a fully fitted kitchen and bathroom. This lovely studio flat benefits from a lift, plenty of storage and it is a real gem for commuters. Available July.

## property features

- Set on the 1st floor of this famous 1930s art deco
- Stunning studio flat with solid oak wooden floors throughout
- Seperate fully fitted kitchen
- Available July

- Bathroom suite
- \* Secure portered block with a lift
- Convenient location for Notting Hill Gate tube and Kensington Gardens- both less than 5 minutes walk
- Hot water and heating included with the ...