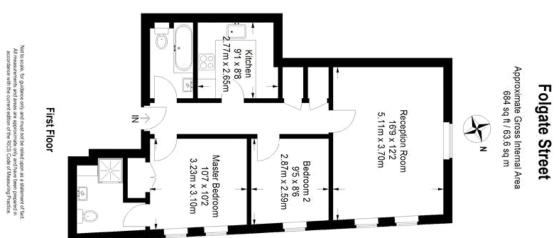

### property description

Pickwick Estates are proud to present this spacious 2 bedroom flat, located just a stones throw from Spitalfields Market with its trendy shops and bars. The property is on the first floor overlooking Folgate Street and has a large light lounge/ dining room and a separate kitchen with integrated appliances. The master double bedroom has a fitted wardrobe and en-suite shower room. There is a 2nd double bedroom and a bathroom. The rental comes with underground parking for a small car and also benefits from a concierge service and use of a small gym. It is ideally located for Liverpool Street Station, the City, Shoreditch and Brick Lane. The property comes furnished (although furniture shown is ...

#### property features

- <sup>•</sup> 2 double bedrooms
- <sup>2</sup> 2 bathrooms, 1 en suite
- <sup>•</sup> Underground Parking for 1 small car