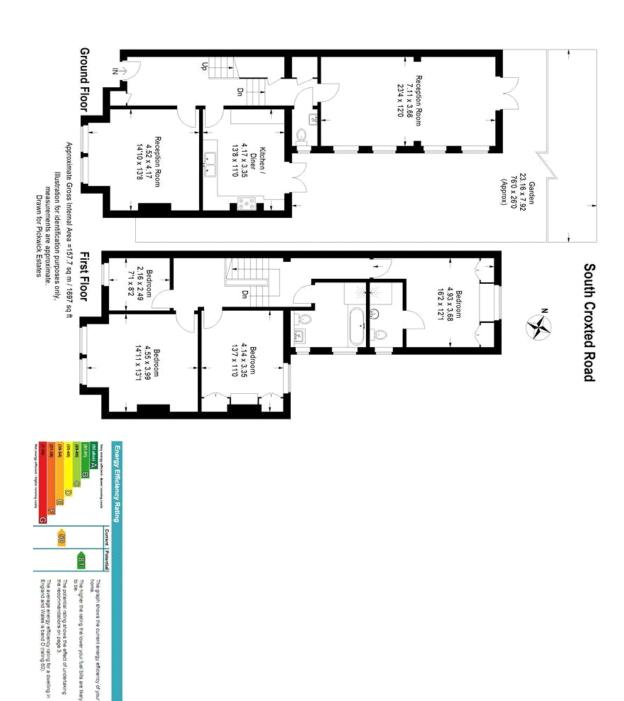

## property description

A superb 4 bedroomed Victorian semi-detached family home. This grand house has a lovely big hallway, an eat -in kitchen/breakfast room and 2 reception rooms; one at the front of the house and a large lounge area at the back which leads to the nicely landscaped rear garden. Upstairs are the 4 bedrooms, a family bathroom and ensuite shower room. The property is well located for transportation with great bus routes with Gipsy Hill, Sydenham Hill and West Dulwich stations not too far away. Local amenities include a good parade of shops and a local gastro pub. Crystal Palace is close by with an array of restaurants, bars, cafes and shops. Available end of May. FAMILIES ONLY.

## property features

- A superb 4 bedroom, Victorian semi detached family home
- \* Eat in kitchen breakfast room
- <sup>1</sup> 2 reception rooms
- \* FAMILIES ONLY.

- \* Family bathroom and ensuite
- Large garden
- Closest stations are Gipsy Hill, Sydenham Hill and West Dulwich