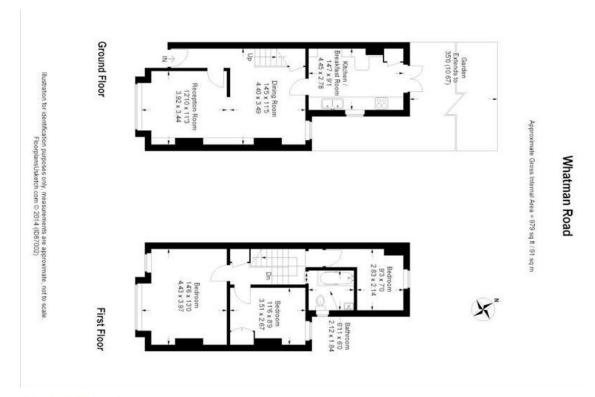

## property description

Available from NOW and offered unfurnished, this beautifully refurbished three-bedroom Victorian terraced home is nestled on a quiet residential street in the highly desirable Honor Oak Park area (SE23). Immaculately presented throughout, the property boasts three generously sized bedrooms, a bright and modern upstairs bathroom, a spacious through lounge and dining area, and a kitchen that opens directly onto a private rear garden. Freshly laid carpets add a touch of comfort and elegance throughout the home. Ideally located, it's just a short walk to Honor Oak Park Station, providing excellent transport links via the London Overground and National Rail to London Bridge, Canada Water...

## property features

- Three bedroom Victorian terraced house
- Through lounge and dining room
- Good size kitchen
- \* Unfurnished

- Freshly laid carpets
- Private rear garden
- Available early NOW!
- \* Council Tax Rand D