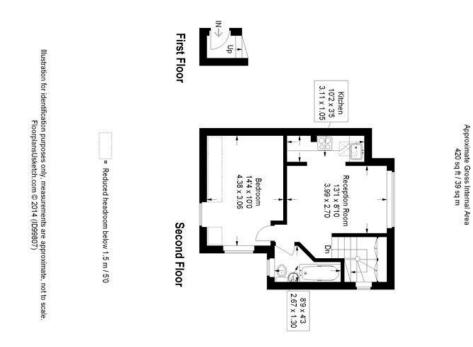

### property description

Available 26th March 2018. A superb one bedroom top floor conversion flat set within this lovely Victorian house. The property is offered to the market as part furnished, comprising lounge with cracking views leading through to the kitchen, double bedroom and a bathroom. Ravensbourne Road is within close proximity to Catford Bridge Train Station and there is an array of local shops near by.

#### property features

- Top floor conversion flat
- <sup>•</sup> One bedroom
- <sup>•</sup> Lounge leading through to kitchen

#### Bathroom

- <sup>•</sup> Unfurnished
- Close proximity to Catford Bridge Train Station