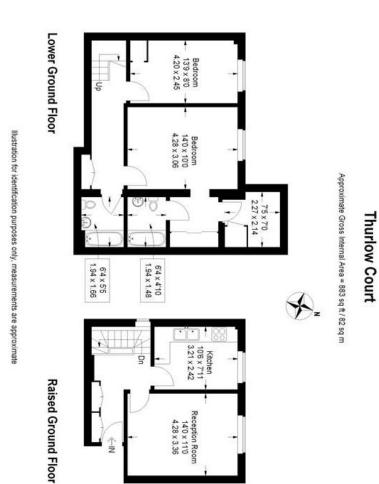

## property description

SHORT LET ONLY - 8 Months Maximum. Welcome to your new home. This magnificent 2 bedroom split level flat, located in a period building, offers a luxurious and spacious living experience. With two bathrooms, including a stunning ensuite, this property is perfect for those seeking comfort and convenience. As you enter, you'll be greeted by a bright and airy atmosphere, with sash windows. The walk-in wardrobe and ample storage space ensure that you'll have plenty of room for all your belongings. The property comes unfurnished, allowing you to personalise the space to your taste and needs. Convenience is key with off-street parking available, making city living hassle-free. Situated close to public transport links, commuting is a breeze, and with easy access to the vibrant city life, you'll never be far from the action. For families, this property is within close proximity to renowned schools including the prestigious Alleyn's School (1.5km), JAGS School (1.8km), and Dulwich College (2.3km), ensuring quality education for your children. The nearby amenities include Tesco Exp...

## property features

- <sup>•</sup> Split level conversion flat
- Two good size double bedrooms
- <sup>•</sup> Two modern fitted bathrooms
- SHORT LET ONLY 8 Months Maximum.

ALPS Estates Ltd trading as Pickwick Estates 47 Honor Oak Park Honor Oak London, SE23 1EA, United Kingdom Reg No : 7444750 Registered in England

- <sup>•</sup> Large spacious reception
- Within close proximity to West Dulwich Train Station
- Available immediately Unfurnished

These property details are believed to be correct but their accuracy is not guaranteed and they do not form part of any official contract.