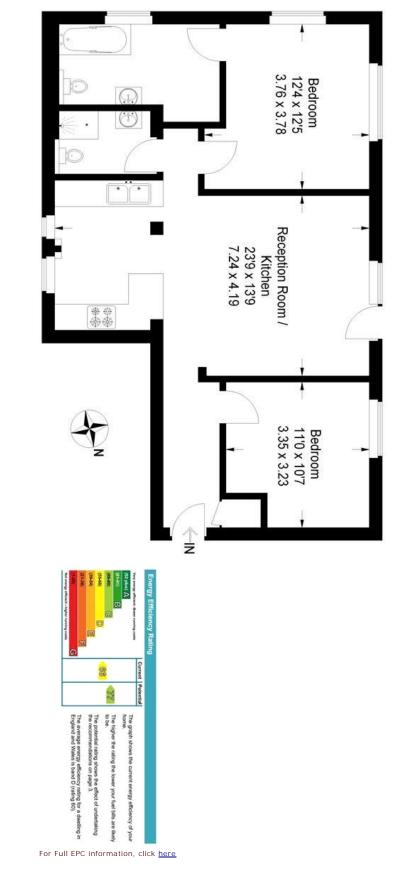

These property details are believed to be correct but their accuracy is not guaranteed and they do not form part of any official contract.

Illustration for identification purposes only, measurements are approximate. Drawn for Pickwick Estates. Approximate Gross Internal Area = 73.1 sq m / 787 sq ft

Forest Croft

Third Floor