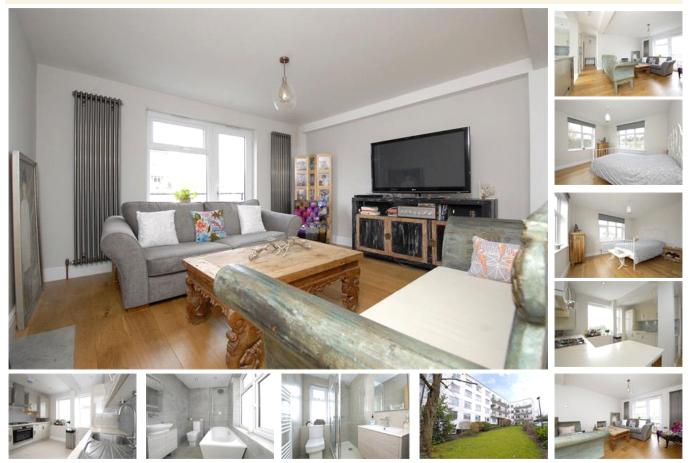

### property description

A stunning two double bedroom apartment set within a 1930s Art Deco block. The apartment has been refurbished to a very high standard and is presented in neutral colours throughout. There are two double bedrooms one of which has a double aspect and an en-suite shower room. There is also a beautiful fully tiled main bathroom. The reception room has lovely wooden floors and a luxurious fitted kitchen off of it plus a balcony. Taymount Rise is situated off London Road in Forest Hill with Forest Hill station nearby. There are plenty of buses to take you to central London as well as many shops bars and restaurants. A few stops away you are in East Dulwich and Dulwich Park and Village are within...

## property features

- <sup>•</sup> Off street parking
- <sup>•</sup> Two bathrooms
- <sup>•</sup> Two double bedrooms

- <sup>•</sup> Communal gardens
- Balcony off reception room
- Solid wood floors

ALPS Estates Ltd trading as Pickwick Estates 47 Honor Oak Park Honor Oak London, SE23 1EA, United Kingdom Reg No : 7444750 Registered in England Telephone : 020 3397 1166 Website : http://www.pickwickestates.co.uk