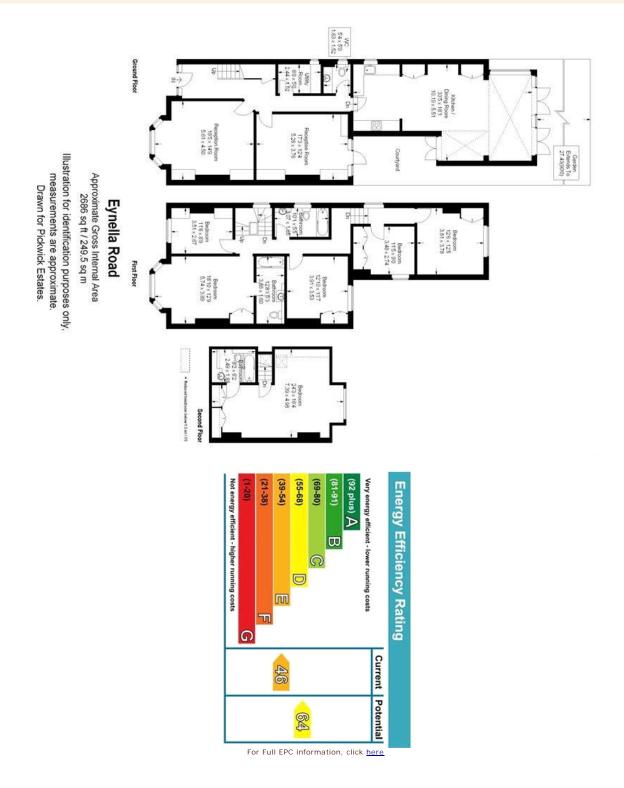

## property description

This statuesque semi-detatched Edwardian house rarely available to the market and in a highly sought after road is located close to Dulwich Park. It has been extended and beautifully restored to a very high standard and retains many period details. The property offers two reception rooms, six bedrooms, two en-suite and one family bathroom and a stunning rear extension. The two reception rooms have working fireplaces with the rear reception leading onto a pretty courtyard patio. The sunny conservatory style kitchen/dining/family room benefits from under floor heating and a wood/coal burning stove. Two sets of large double doors open onto a secluded, mature 90ft west facing garden with a pa...