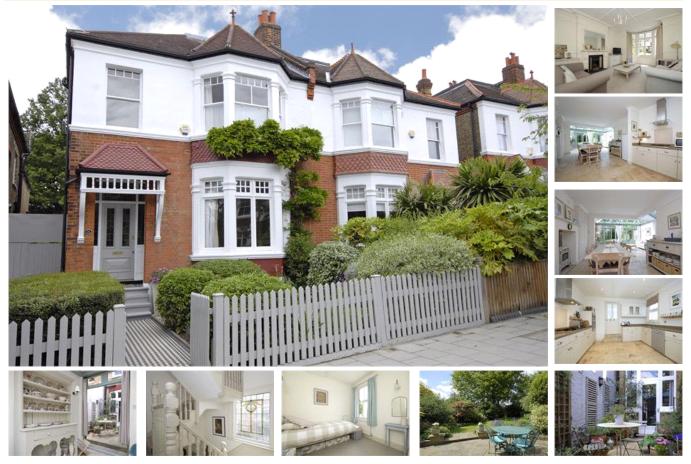

## property description

This statuesque semi-detatched Edwardian house rarely available to the market and in a highly sought after road is located close to Dulwich Park. It has been extended and beautifully restored to a very high standard and retains many period details. The property offers two reception rooms, six bedrooms, two en-suite and one family bathroom and a stunning rear extension. The two reception rooms have working fireplaces with the rear reception leading onto a pretty courtyard patio. The sunny conservatory style kitchen/dining/family room benefits from under floor heating and a wood/coal burning stove. Two sets of large double doors open onto a secluded, mature 90ft west facing garden with a pa...

### property features

- Handsome 6 bedroom Edwardian family home
- Family bathroom and 2 en-suite
- Stunning kitchen dining/family room

- Neatly manicured 90ft Westerly facing rear garden
- <sup>•</sup> 2 formal reception rooms
- Nearest station is North Dulwich (London Bridge)