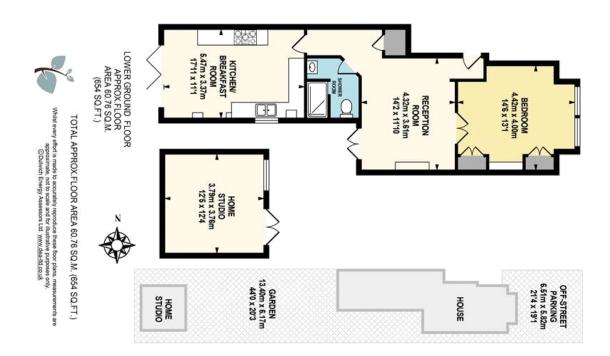

## property description

In our opinion the nicest 1 bedroom garden flat to come onto the market. The property has a wealth of lovely features including oak floors, sash windows and a wood burner. The property is currently laid out as a very large 1 bed but could easily be a 2 bed if one wanted. The flat is beautifully decorated throughout and while keeping the traditional Victorian style also incorporates a lovely modern feel in the kitchen and bathroom. The kitchen is huge and leads directly to a fantastic garden with a very handy garden room. Barry Road is conveniently located for Lordship Lane and has great transport links to central London by rail and bus. Share of freehold.

## property features

- Share of freehold
- Beautiful private garden
- Off-street parking

- Fantastic garden room with electricity
- Wood burner
- Utility room

ALPS Estates Ltd trading as Pickwick Telephone: 020 3397 1144 Estates