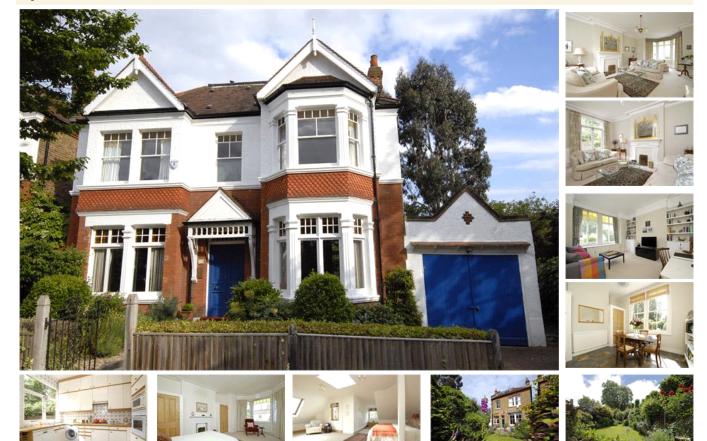

## pickwick estates

Eynella Road, SE22 (5 bedroom House)

£1,950,000

## property description

This grand five bedroom detached period family home is truly one of a kind. Pickwick Estates proudly presents the only double fronted detached Edwardian house on one of Dulwich's premier tree-lined streets. The house retains many of its original period features throughout and also benefits from having off street parking for a couple of cars and a large garage. This handsome house proudly sits at the end of Eynella Road neighbouring the gates of Dulwich Park, perfect for sunny afternoon strolls or families looking for green open spaces to roam. The grand double fronted exterior invites you into the house though a neatly manicured front garden with a centralised pathway to a large door. A va...

## property features

- 5 double bedroom detached Edwardian family home
- Off street parking and separate garage
- 2 spacious reception rooms

- \* Kitchen and dining room
- 3 bathrooms and 2 separate WC
- Next to the gates of Dulwich park, nearest stations North and East Dulwich (London Bridge)