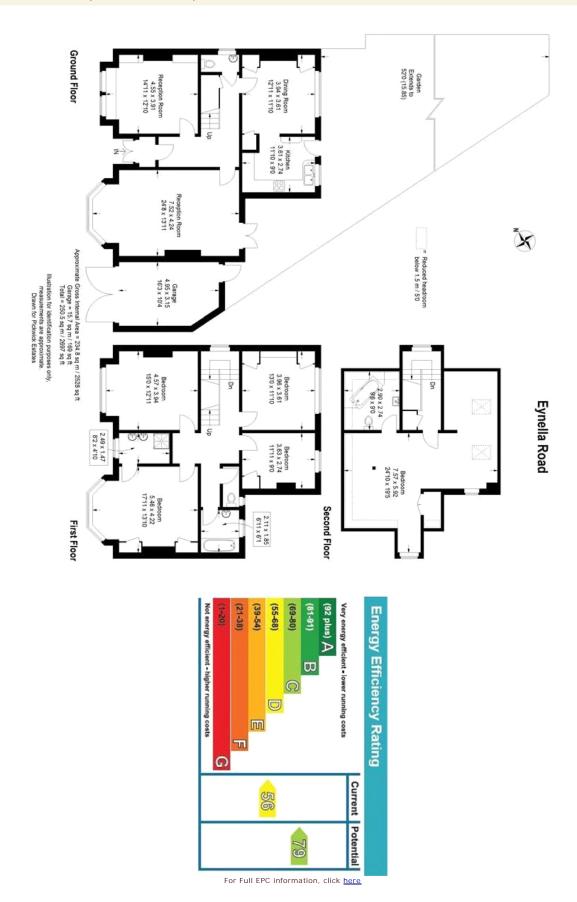

## property description

This grand five bedroom detached period family home is truly one of a kind. Pickwick Estates proudly presents the only double fronted detached Edwardian house on one of Dulwich's premier tree-lined streets. The house retains many of its original period features throughout and also benefits from having off street parking for a couple of cars and a large garage. This handsome house proudly sits at the end of Eynella Road neighbouring the gates of Dulwich Park, perfect for sunny afternoon strolls or families looking for green open spaces to roam. The grand double fronted exterior invites you into the house though a neatly manicured front garden with a centralised pathway to a large door. A va...

## property features

- 5 double bedroom detached Edwardian family home
- Off street parking and separate garage
- 2 spacious reception rooms

- \* Kitchen and dining room
- 3 bathrooms and 2 separate WC
- Next to the gates of Dulwich park, nearest stations North and East Dulwich (London Bridge)