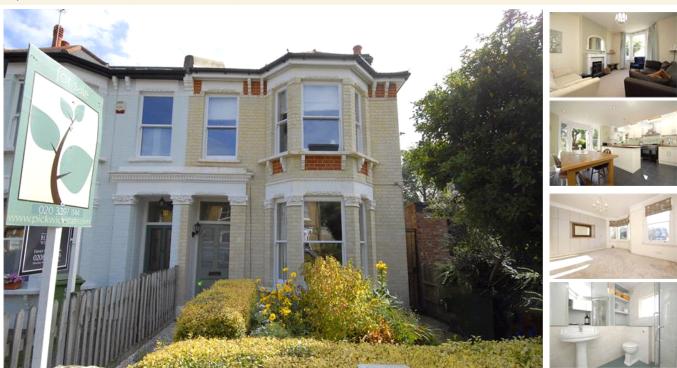

#### property description

Situated on one of the most sought after roads in East Dulwich is this spacious and charming four double bedroom semi detached Victorian family home. Downstairs there is a large double reception room and a fantastic kitchen/dining room that has been extended and leads out to a fabulous garden plus a very handy utility room and downstairs W/C. Upstairs there are four double bedrooms and two family bathrooms. There is also a very large loft that could easily be converted (subject to planning). The house has recently been repointed front and back and has brand new secondary glazed sash windows. Upland road is a very short stroll to Lordship Lane and North Cross road with its many shops bars and restaurants plus the wonderful Saturday market . There are many sought after schools within easy reach of this property and great transport links to central London with East Dulwich and Peckham Rye stations easily accessible as well as many buses running late into the night. This house is chain free. Please call to book an appointment.

#### property features

- <sup>•</sup> Large semi detached house
- Sought after road
- <sup>•</sup> Four double bedrooms

- Chain freeTwo bathrooms
- Large loft