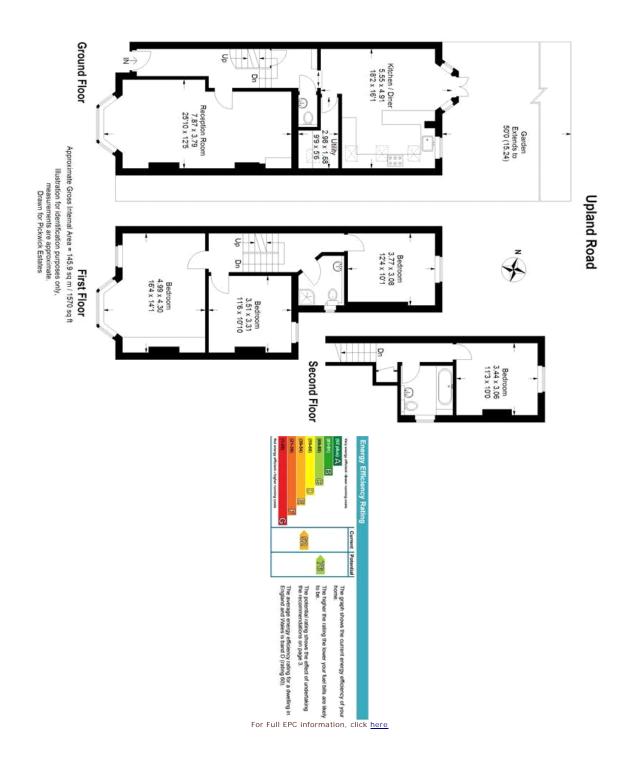

#### property description

Situated on one of the most sought after roads in East Dulwich is this spacious and charming four double bedroom semi detached Victorian family home. Downstairs there is a large double reception room and a fantastic kitchen/dining room that has been extended and leads out to a fabulous garden plus a very handy utility room and downstairs W/C. Upstairs there are four double bedrooms and two family bathrooms. There is also a very large loft that could easily be converted (subject to planning). The house has recently been repointed front and back and has brand new secondary glazed sash windows. Upland road is a very short stroll to Lordship Lane and North Cross road with its many shops bars and restaurants plus the wonderful Saturday market . There are many sought after schools within easy reach of this property and great transport links to central London with East Dulwich and Peckham Rye stations easily accessible as well as many buses running late into the night. This house is chain free. Please call to book an appointment.