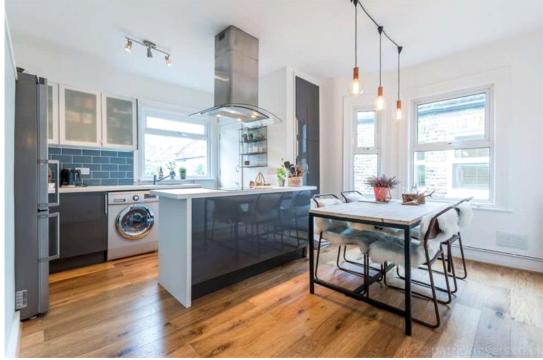

## property description

Conveniently located, light and spacious, well decorated ... what else could you ask for in a 3 bedroom flat? Situated on the first floor of a lovely Victorian period house is this great flat with its own entrance to the property which leads you to a landing, convenient for leaving shoes, coats and brollies. Upstairs is a large reception room to the front or the house. There is an abundance of space and with large double glazed windows there is plenty of light too! The 2 double bedrooms are of equal size and both quietly tucked away third bedroom is also a good size single. There is a fully fitted bathroom that is neutrally decorated to a high standard. The kitchen is well laid out with pl...

## property features

- 3 bed first floor flat in a Victorian terrace
- Private garden
- Light and airy feel

- <sup>1</sup> 2 good size double bedroom
- modern kitchen and bathroom
- Closest stations Honor Oak Park and Crofton Park