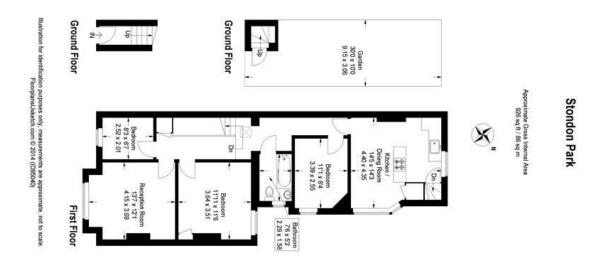

## property description

Conveniently located, light and spacious, well decorated ... what else could you ask for in a 3 bedroom flat? Situated on the first floor of a lovely Victorian period house is this great flat with its own entrance to the property which leads you to a landing, convenient for leaving shoes, coats and brollies. Upstairs is a large reception room to the front or the house. There is an abundance of space and with large double glazed windows there is plenty of light too! The 2 double bedrooms are of equal size and both quietly tucked away third bedroom is also a good size single. There is a fully fitted bathroom that is neutrally decorated to a high standard. The kitchen is well laid out with pl...

## property features

- 3 bed first floor flat in a Victorian terrace
- Private garden
- Light and airy feel

- <sup>1</sup> 2 good size double bedroom
- modern kitchen and bathroom
- Closest stations Honor Oak Park and Crofton Park