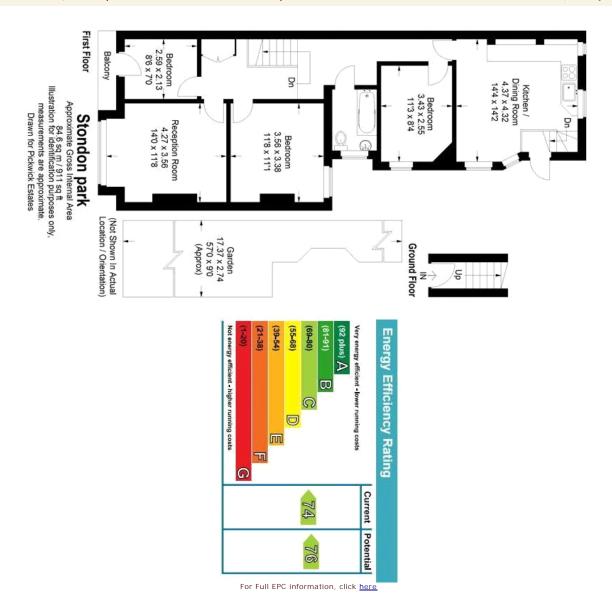

## property description

Simply stunning 3 bedroom first floor maisonette with its own private garden and balcony. Upon approach to the house is a handsome red brick facade and a pathway that leads to the flats own front door. An entrance hall and stairwell lead to the landing which is flooded with light from a skylight above. The flat has been lovingly restored to a high standard throughout by its owners only a few years ago, including new central heating system, double glazing, updated electrics, stripped wooden floors in the hallway, new carpets in the bedrooms and solid oak wooden floors in the kitchen. At the front of the property is the main reception room which has some lovely features including a lar...