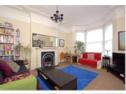

### property description

An outstanding one bedroom flat on the raised ground floor of an enchanting semi-detached Victorian house. The flat is one of three owner occupiers in the building and comes with a Share of freehold. The front reception is a magnificent room, oozing with character and charm. There is an abundance of period features such as high ceilings with original cornicing, large sash windows in the front bay and a feature fireplace. The bedroom is a very good size double which has wooden floors and a window overlooking the rear, this room also retains well maintained period features like high ceilings and cornicing. The hallway leading to the back of the flat has a storage cupboard under the staircase which is a very handy space for hoovers and ironing boards. The bathroom has been well maintained and consists of a white three piece suite with a shower attachment above the bath tub. This area has been tiled floor to ceiling. The Kitchen is small but perfectly formed with slate tiled floors, a nice big sash window overlooking the rear garden, there are base and wall mounted units which ...