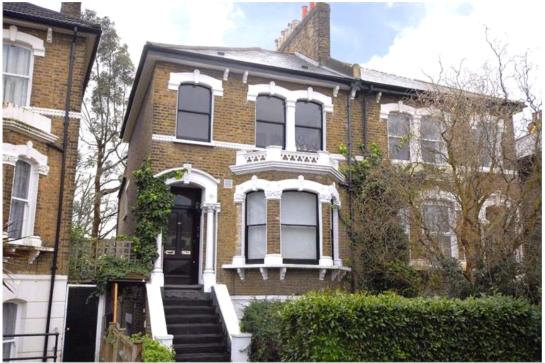

## pickwick estates

Breakspears Road, SE4 (1 Bedroom Flat)

£375,000

### property description

An outstanding one bedroom flat on the raised ground floor of an enchanting semi-detached Victorian house. The flat is one of three owner occupiers in the building and comes with a Share of freehold. The front reception is a magnificent room, oozing with character and charm. There is an abundance of period features such as high ceilings with original cornicing, large sash windows in the front bay and a feature fireplace. The bedroom is a very good size double which has wooden floors and a window overlooking the rear, this room also retains well maintained period features like high ceilings and cornicing. The hallway leading to the back of the flat has a storage cupboard under the staircase which is a very handy space for hoovers and ironing boards. The bathroom has been well maintained and consists of a white three piece suite with a shower attachment above the bath tub. This area has been tiled floor to ceiling. The Kitchen is small but perfectly formed with slate tiled floors, a nice big sash window overlooking the rear garden, there are base and wall mounted units which ...