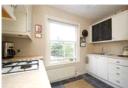

### property description

An outstanding one bedroom flat on the raised ground floor of an enchanting semi-detached Victorian house. The flat is one of three owner occupiers in the building and comes with a Share of freehold. The front reception is a magnificent room, oozing with character and charm. There is an abundance of period features such as high ceilings with original cornicing, large sash windows in the front bay and a feature fireplace. The bedroom is a very good size double which has wooden floors and a window overlooking the rear, this room also retains well maintained period features like high ceilings and cornicing. The hallway leading to the back of the flat has a storage cupboard under the staircase which is a very handy space for hoovers and ironing boards. The bathroom has been well maintained and consists of a white three piece suite with a shower attachment above the bath tub. This area has been tiled floor to ceiling. The Kitchen is small but perfectly formed with slate tiled floors, a nice big sash window overlooking the rear garden, there are base and wall mounted units which ...