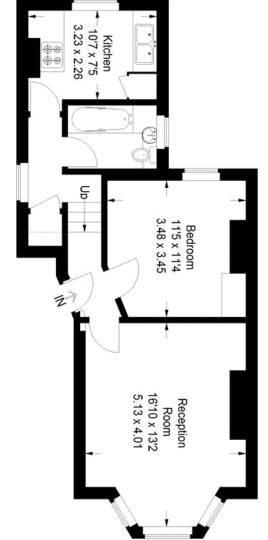

## Raised Ground Floor

# **Breakspears Road**

Approximate Gross Internal Area = 544 sq ft / 50.5 sq m

Illustration for identification purposes only, measurements are approximate.

Drawn for Pickwick Estates.

For Full EPC information, click here