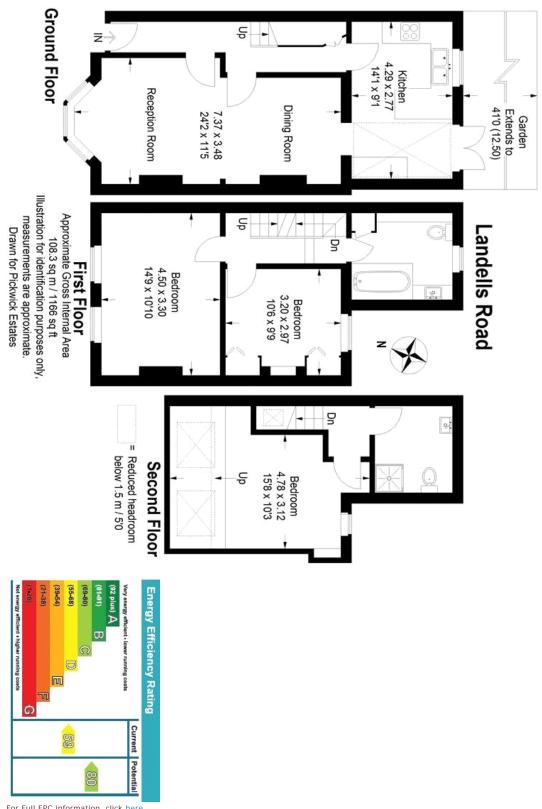

## property description

Situated on a sought after road in central East Dulwich is this charming three double bedroom Victorian house. Downstairs there is a double reception room and a fully fitted kitchen/breakfast room leading out to a lovely secluded garden. Upstairs there are three double bedrooms and two beautiful bathrooms. Landells road is conveniently situated for all the amenities that East Dulwich has to offer including shops, bars, restaurants, sought after schools and great transport links to central London. Nearby is Dulwich Village and park as well as the local library and just around the corner from you there is a Sainsbury's local (other supermarkets are available) a good local pub and various othe...