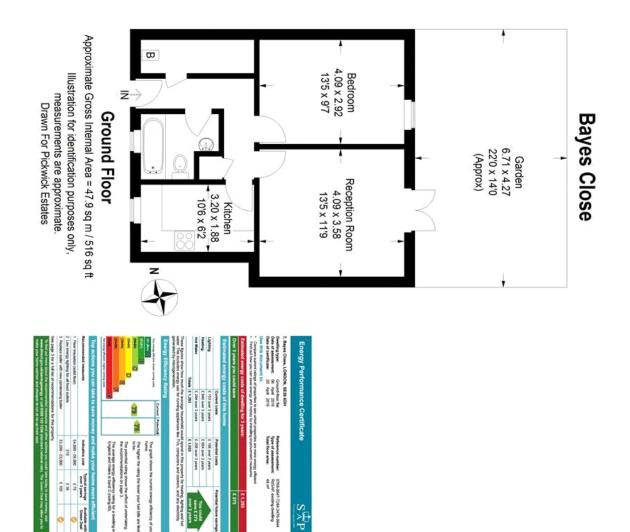

l the amenities and transport facilities Sydenham has to offer. Sydenham Station has regular train links into town via the Overground...

#### property features

- Newly refurbished one bed garden flat.
- <sup>•</sup> Good size reception room
- Newly refurbished bathroom
- Available 1st August!

ALPS Estates Ltd trading as Pickwick Estates 47 Honor Oak Park Honor Oak London, SE23 1EA, United Kingdom Reg No : 7444750 Registered in England

- Newly fitted kitchen
- <sup>•</sup> Private patio garden
- 600 yds of Sydenham Station (Overground) (NR London Bridge)

Control Con



These property details are believed to be correct but their accuracy is not guaranteed and they do not form part of any official contract.



Green Deal For Full EPC information,

click <u>here</u>



#### £1,400/month