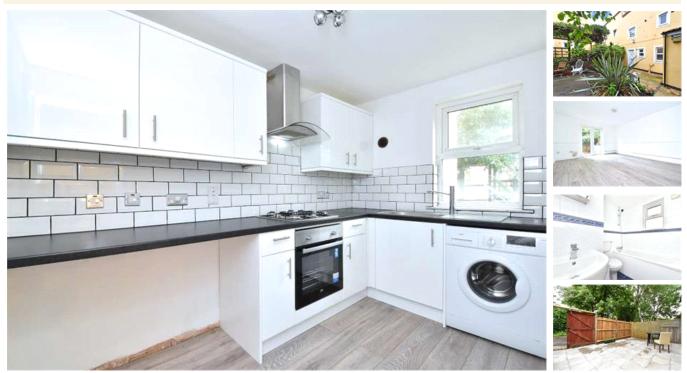

### property description

Newly refurbished lovely one bed ground floor garden flat set in a secluded residential cul de sac of similar properties located within 600 yards of Sydenham mainline station. The flat is in excellent condition and is double glazed throughout. The hallway has a large walk in wardrobe and a further built in storage cupboard. The bathroom is in good condition with a shower over the bath, toilet and wash hand basin. The kitchen is brand new having been completely renovated. There are white gloss units with a new granite effect worktop, new oven, hob and extractor fan, new washing machine, new sink and mixer tap and all white goods are included. The bedroom is well proportioned with plenty of space for a bed and wardrobes. The reception room is a good size and has double doors leading to the rear patio garden. The garden is a nice secluded space and also has access from the rear through double gates. Bayes Close is just off Lawrie Park Road, close to all the amenities and transport facilities Sydenham has to offer. Sydenham Station has regular train links into town via the Overground...

- Newly fitted kitchen
- <sup>•</sup> Private patio garden
- 600 yds of Sydenham Station (Overground) (NR London Bridge)

Control Con

These property details are believed to be correct but their accuracy is not guaranteed and they do not form part of any official contract.