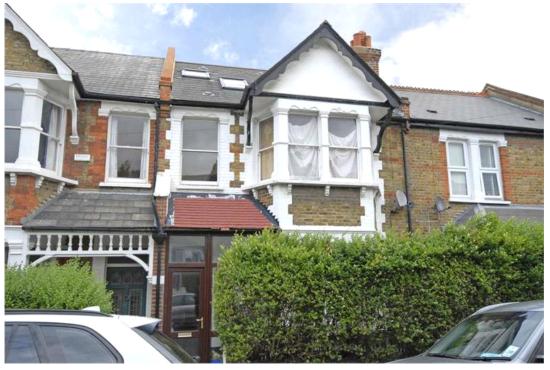

## property description

Looking for a project? This chunky 5 bedroom, handsome Victorian family home has plenty of potential! Offering 1929 sqft of floor space over three floors the house is very well proportioned and still retains many period features such as original wooden floors and fireplaces. The exterior of the house is an imposing Victorian terrace with large bay windows and tall roof line. There is a front porch leading through to a spacious hallway inside. A huge double reception room occupies the front half of the house which can be separated by folding double doors. At the back of the house is a breakfast room attached to the kitchen that leads directly on to the rear garden. On the first floor there are 3 large double bedrooms a single bedroom and a family bathroom. The loft has been converted to create a large master suite with en-suite bathroom. The house is very well located on the popular Stillness Road which is perfect for local amenities, Honor Oak Park station (Overground) and catchment for Stillness Primary School. Open day 2nd July 2016. Call now to arrange an appointment.