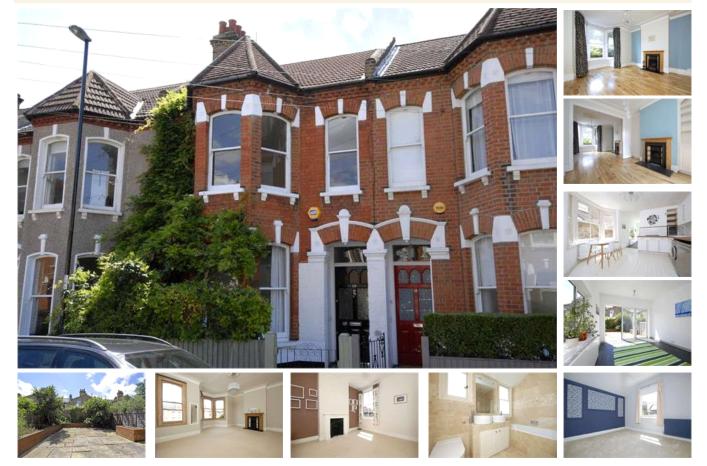

## pickwick estates

Agnew Road, SE23 (4 bedroom House)

£799,999

## property description

Proudly presenting this very spacious, handsome, red brick, Victorian family home, oozing with period character and charm. Boasting 4 double bedrooms and offered to the market in excellent decorative order throughout. This house certainly has plenty of curb appeal inviting you in with its large bay windows and period detailing. There is a small front garden shielding the house from the street and Wisteria hugging the exterior walls. Through the large vintage front door is a generous hallway leading to the primary ground floor rooms. A handy WC can be found under the stairs. The double reception room is a vast space with high ceilings and retaining plenty of period features such as ornate ...

## property features

- Handsome, red brick, 4 bedroom Victorian family home
- Vast double reception room
- Kitchen breakfast room and sun room

- South facing rear garden
- Stunning family bathroom/wet room and downstairs WC
- Close to Honor Oak Park station (Overground and National Rail)