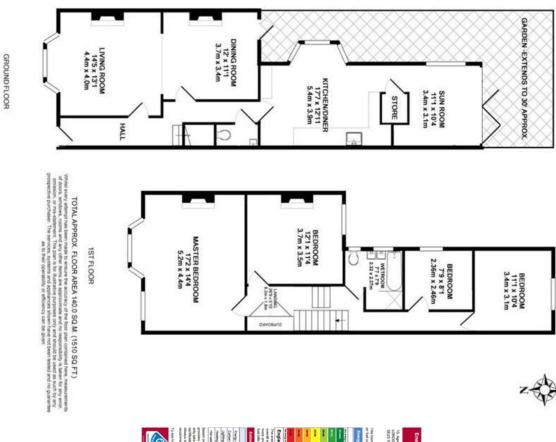

## property description

Proudly presenting this very spacious, handsome, red brick, Victorian family home, oozing with period character and charm. Boasting 4 double bedrooms and offered to the market in excellent decorative order throughout. This house certainly has plenty of curb appeal inviting you in with its large bay windows and period detailing. There is a small front garden shielding the house from the street and Wisteria hugging the exterior walls. Through the large vintage front door is a generous hallway leading to the primary ground floor rooms. A handy WC can be found under the stairs. The double reception room is a vast space with high ceilings and retaining plenty of period features such as ornate ...

## property features

- Handsome, red brick, 4 bedroom Victorian family home
- Vast double reception room
- Kitchen breakfast room and sun room

- South facing rear garden
- Stunning family bathroom/wet room and downstairs WC
- Close to Honor Oak Park station (Overground and National Rail)