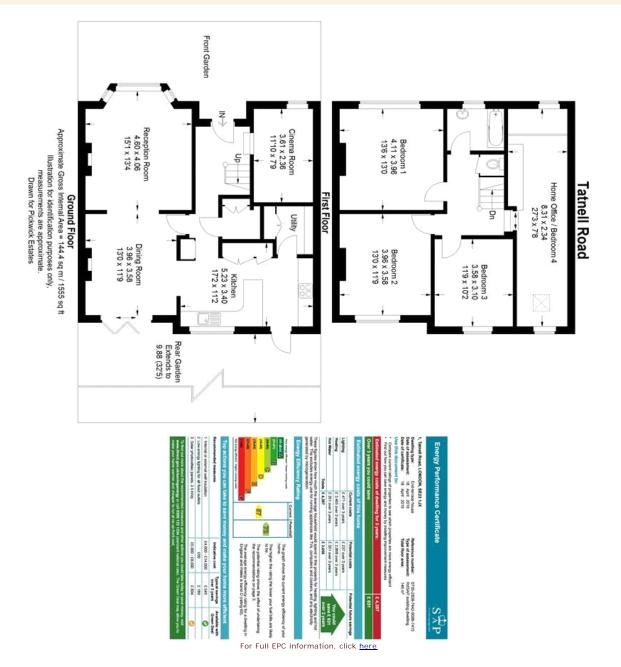

## property description

Prepare to be amazed by this architecturally designed bespoke 4 bedroom family home. Recently refurbished and extended is this unique Edwardian house located on this very popular residential road in the heart of Honor Oak Park. The house as been fully networked with Cat 6 cabling and has been extnded to create a purpose built office/studio space. The current vendors have made extensive improvements to the house and garden over the years. They employed Red Squirrel Architects to design the extension and internal re-structure and improvements. Red Squirrel also project managed the work and administered the contract. The house benefits from a dedicated cinema room for film nights, gaming...