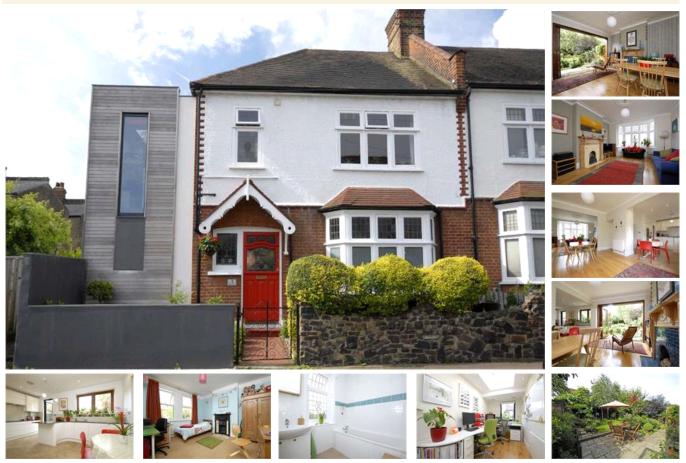

## property description

Prepare to be amazed by this architecturally designed bespoke 4 bedroom family home. Recently refurbished and extended is this unique Edwardian house located on this very popular residential road in the heart of Honor Oak Park. The house as been fully networked with Cat 6 cabling and has been extnded to create a purpose built office/studio space. The current vendors have made extensive improvements to the house and garden over the years. They employed Red Squirrel Architects to design the extension and internal re-structure and improvements. Red Squirrel also project managed the work and administered the contract. The house benefits from a dedicated cinema room for film nights, gaming...

## property features

- Architecturally designed bespoke 4 bedroom family home
- South facing landcaped rear garden
- <sup>•</sup> Modern extension adding Cinema room and office
- space

ALPS Estates Ltd trading as Pickwick Estates 47 Honor Oak Park Honor Oak London, SE23 1EA, United Kingdom Reg No : 7444750 Registered in England

- \* Extended modern kitchen breakfast room
- <sup>•</sup> Family bathroom
- Close to Honor Oak Park station (Overground and National Rail)

These property details are believed to be correct but their accuracy is not guaranteed and they do not form part of any official contract.