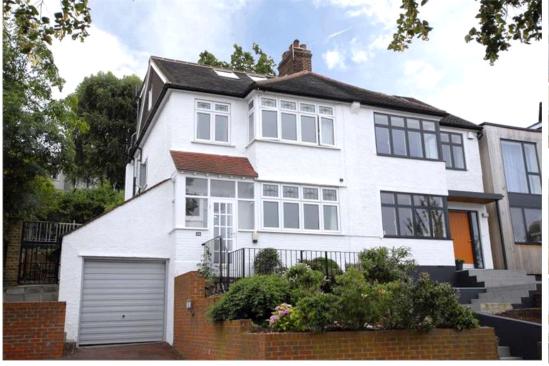

## property description

Perched on top of Forest Hill offering stunning panoramic views of London is this stunning 4 bedroom, 1930's semi-detached family home. The house has been refurbished to a high standard by the current owners who have sympathetically restored some original features. The house also benefits from off street parking, a garage, double glazing throughout, cosy and fashionable cork flooring throughout, side return access and an opportunity to extend over the garage! (Planning permission granted) The house is raised from the road offering a nice feeling of privacy. The front door is shielded by a porch which is perfect for leaving shoes and brollies on those wet days. As you enter the hou...

## property features

- 4 bedroom 1930's semi detached family home
- Off street parking and a garage
- Large double reception room

- Newly refurbished kitchen
- <sup>1</sup> 2 bathrooms (one en-suite)
- Private rear garden with stunning views over London