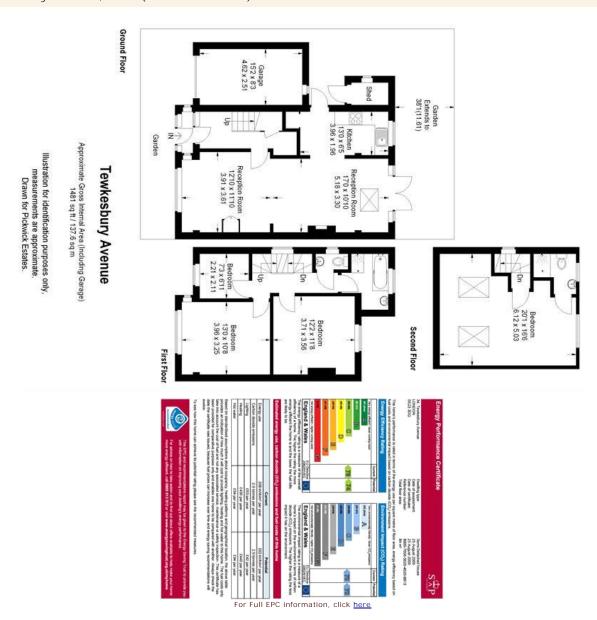

## pickwick estates

Tewkesbury Avenue, SE23 (4 bedroom House)

£825,000

## property description

Perched on top of Forest Hill offering stunning panoramic views of London is this stunning 4 bedroom, 1930's semi-detached family home. The house has been refurbished to a high standard by the current owners who have sympathetically restored some original features. The house also benefits from off street parking, a garage, double glazing throughout, cosy and fashionable cork flooring throughout, side return access and an opportunity to extend over the garage! (Planning permission granted) The house is raised from the road offering a nice feeling of privacy. The front door is shielded by a porch which is perfect for leaving shoes and brollies on those wet days. As you enter the hou...

## property features

- 4 bedroom 1930's semi detached family home
- Off street parking and a garage
- Large double reception room

- Newly refurbished kitchen
- <sup>1</sup> 2 bathrooms (one en-suite)
- Private rear garden with stunning views over London