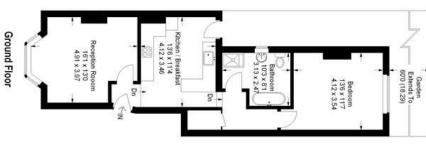

## Northwood Road

Approximate Gross Internal Area = 667 sq ft / 62 sq m

Illustration for identification purposes only, measurements are approximate, not to scale. FloorplansUsketch.com © 2013 (ID37481)

For Full EPC information, click here