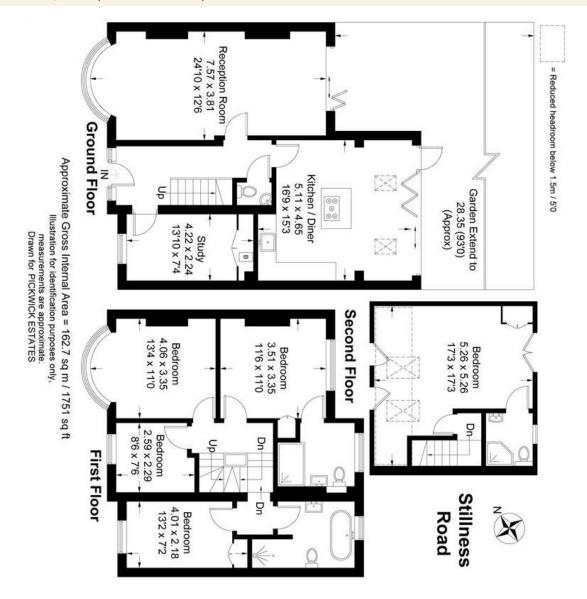

#### Stillness Road , SE23 (5 bedroom House)

£975,000

#### property description

Spectacular 5 bedroom 3 bathroom 1930's semi detached family home with a huge 93ft SOUTH Facing garden giving direct access to Blythe Hill Fields from a private gate! The house has been meticulously refurbished to an extreemly high standard throughout benefiting from bi-fold doors in the kitchen and the reception room, stylish parquet flooring, stunning luxury bathrooms, two of which are ensuite, a seperte study in addition to the 5 bedrooms, off street parking and stunning green views over the park! Honor Oak Park is near by with its efficient Overground service and Links to London Bridge and the high street is packed full of interesting shops bars and cafes. There are also a good selecti...

### property features

- Spectacular 5 bedoom semi detached family home
- Refurbished to a very high standard
- <sup>•</sup> 3 bathrooms

- 93 ft SOUTH facing rear garden with access to the park!
- Stunning Kitchen dining room
- Off street parking