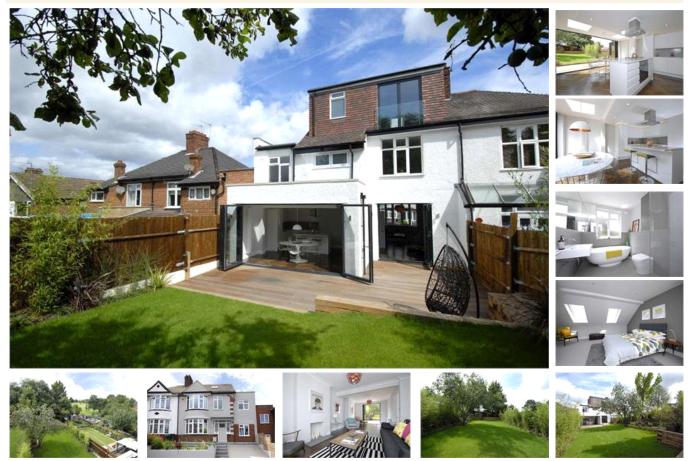

#### Stillness Road , SE23 (5 bedroom House)

£975,000

#### property description

Spectacular 5 bedroom 3 bathroom 1930's semi detached family home with a huge 93ft SOUTH Facing garden giving direct access to Blythe Hill Fields from a private gate! The house has been meticulously refurbished to an extreemly high standard throughout benefiting from bi-fold doors in the kitchen and the reception room, stylish parquet flooring, stunning luxury bathrooms, two of which are ensuite, a seperte study in addition to the 5 bedrooms, off street parking and stunning green views over the park! Honor Oak Park is near by with its efficient Overground service and Links to London Bridge and the high street is packed full of interesting shops bars and cafes. There are also a good selecti...

### property features

- Spectacular 5 bedoom semi detached family home
- Refurbished to a very high standard
- <sup>•</sup> 3 bathrooms

- 93 ft SOUTH facing rear garden with access to the park!
- Stunning Kitchen dining room
- Off street parking