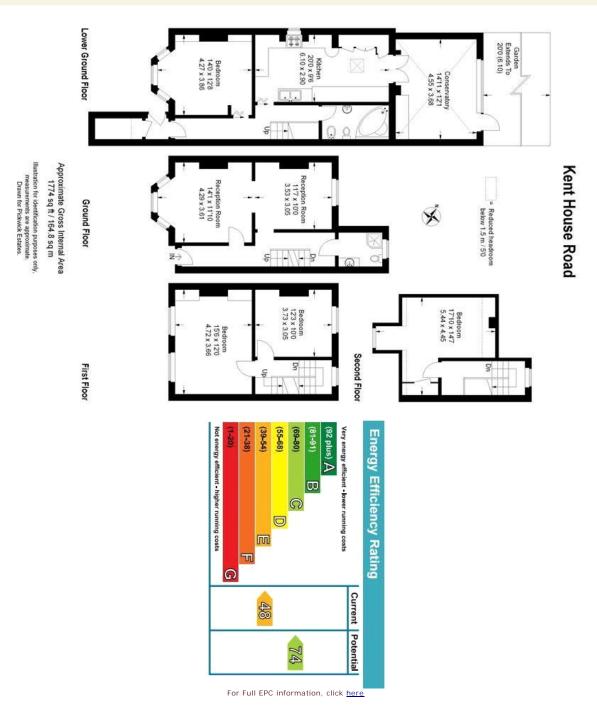

#### property description

Requiring refurbishemnt and updating thoughout, CHAIN FREE BUYERS ONLY! 9 Kent House Rd is a substantial property with a floor space of just over 150 m2 (1615 sq ft) distributed on 4 floors, the last of a graceful row of Victorian town houses in the heart of Sydenham. The main entrance to the property is via the front garden, by an external staircase leading to the raised ground floor. An ideal Family home needing updating with 4 double bedrooms, 2 bathrooms, a double reception, an exceptionally large separate kitchen leading on to a conservatory family room/diner with double glazed glass roof opening onto a mature back garden. The accommodation is very flexible and well suited to adapt to the needs of growing family. The house is well located within easy walking distance of 4 train stations, Lower Sydenham, New Beckenham, Penge East and Sydenham. With connections to the Overground and direct trains to Victoria and London Bridge (appox 17 minutes) as well as Clapham Junction, Croydon (direct train to Gatwick), Lewisham (DLR) and Hackney, and more. Buses run from Sydenham ...