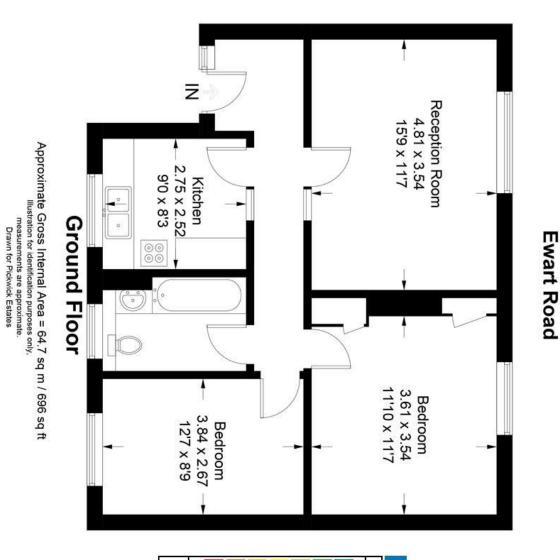

## property description

Looking for project? Take a look at this spacious purpose built ground floor flat located close to local shops and transport links. The Property is crying out for some TLC and would make a great investment or perfect first time buyers home. The flat benefits from 2 double bedrooms, large reception room, separate kitchen, tiled bathroom and garden to the front as well as on street parking. Ewart Road is very well located, equidistant from Honor Oak Park station, Crofton Park and Forest Hill Station all with great Overground connections and National Rail links into London Bridge, Victoria and Blackfriars. This flat has so much to offer, call now to book an appointment.

### property features

- Ground floor flat
- Two double bedrooms
- <sup>•</sup> Large reception room

- <sup>•</sup> Quiet residential road
- Close proximity to Honor Oak, Crofton Park and Forest Hill train stations
- Available to view now.