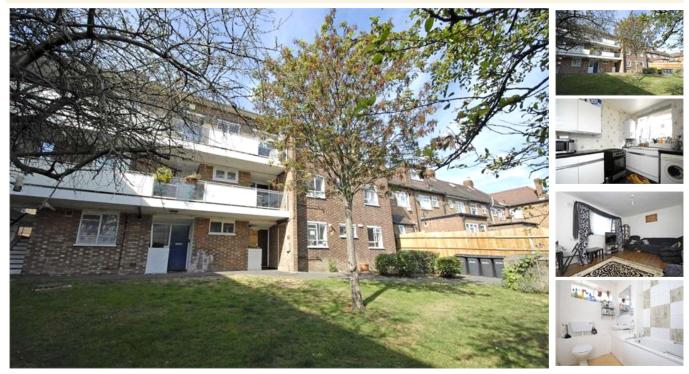

## property description

Looking for project? Take a look at this spacious purpose built ground floor flat located close to local shops and transport links. The Property is crying out for some TLC and would make a great investment or perfect first time buyers home. The flat benefits from 2 double bedrooms, large reception room, separate kitchen, tiled bathroom and garden to the front as well as on street parking. Ewart Road is very well located, equidistant from Honor Oak Park station, Crofton Park and Forest Hill Station all with great Overground connections and National Rail links into London Bridge, Victoria and Blackfriars. This flat has so much to offer, call now to book an appointment.

### property features

- Ground floor flat
- Two double bedrooms
- <sup>•</sup> Large reception room

- <sup>•</sup> Quiet residential road
- Close proximity to Honor Oak, Crofton Park and Forest Hill train stations
- Available to view now.