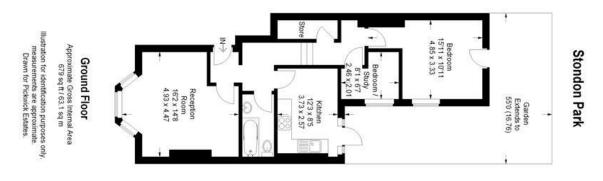

## pickwick estates

Stondon Park, SE23 (2 bedroom Flat)

£1,450/month

Simply stunning is the perfect description for this charming 2 bedroom ground floor garden flat set within a handsome Victorian terraced house. The garden to the rear is the main feature of this flat, it has been lovingly landscaped by the current owner with a lawn and a patio area for as fresco dining. Surrounding the lawn, the boundaries are full of mature flowering plants and shrubs which brings lovely colours and scents thought the spring and summer. The garden can be accessed from both the Kitchen and the main bedroom from the flat which makes the flat light and airy. The flat is in in excellent decorative with plenty of period features and double glazing throughout. Briefly compri...

## property features

- Superb 2 bedroom GARDEN flat in a Victorian house
- Lovely well maintained landscaped rear garden
- 1 double bedroom, 1 single bedroom
- Mid September 2021

- Victorian style bathroom
- Good size kitchen
- Close to Honor Oak Park station (Overgound and London Bridge)