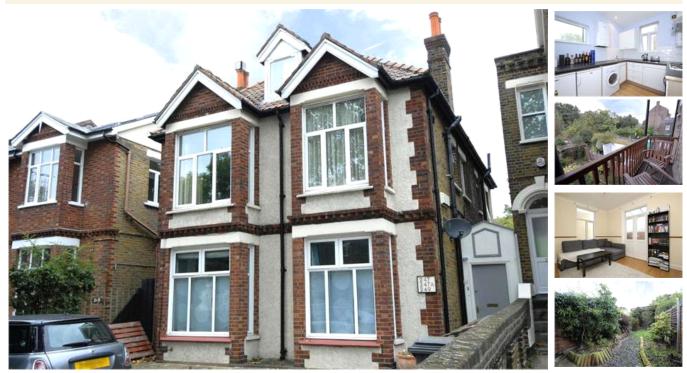

#### Stanstead Road, SE23 (2 Bedroom Flat)

£400,000 (OIEO)

## property description

Peacefully set at the back of this handsome Victorian house, overlooking the private rear garden is this lovely 2 double bedroom maisonette. The flat is split level over two floors, on the ground floor as you enter there is a good size double bedroom which has direct access to the garden. The garden is low maintenance and is also accessible from the main entrance. Upstairs on the first floor there is a lovely reception room with patio doors leading to a balcony overlooking the garden. The kitchen has recently been decorated and is fully fitted with all the normal mod cons. The bathroom has a white 3 piece suite with shower over the bath and partially tiled. The other bedroom is on this floor which is equal is size to the other bedroom making it ideal for having guests. The flat also benefits from having double glazing throughout, off street parking and a share of the freehold! The property is conveniently located between three mainline train stations, Honor Oak Park and Forest Hill with connections London Bridge and the Overground and Catford/Catford Bridge with connections to Blackf...

### property features

- <sup>2</sup> 2 Double bedroom garden maisonette
- Peacefully set at the rear of a Victorian house
- Reception room with private balcony

- Share of Freehold and off street parking!
- Good size kitchen and Bathroom
- Close to Honor Oak, Forest Hill and Catford stations