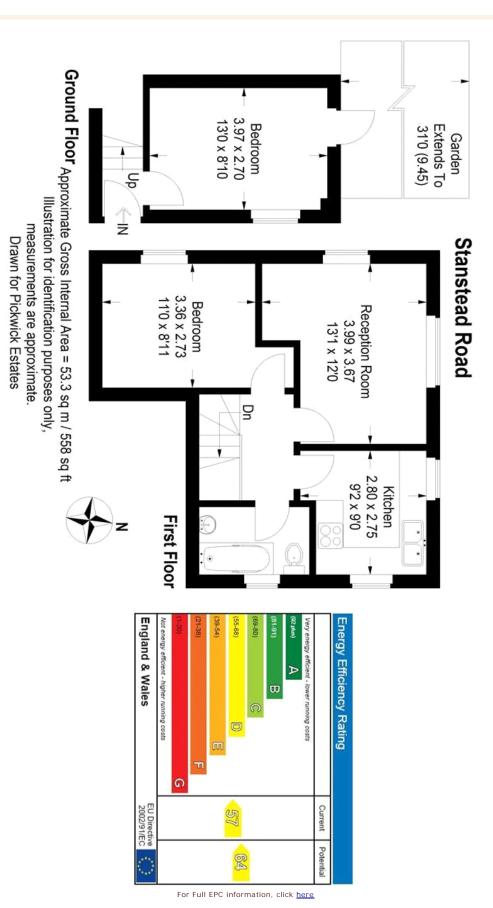

## property description

Peacefully set at the back of this handsome Victorian house, overlooking the private rear garden is this lovely 2 double bedroom maisonette. The flat is split level over two floors, on the ground floor as you enter there is a good size double bedroom which has direct access to the garden. The garden is low maintenance and is also accessible from the main entrance. Upstairs on the first floor there is a lovely reception room with patio doors leading to a balcony overlooking the garden. The kitchen has recently been decorated and is fully fitted with all the normal mod cons. The bathroom has a white 3 piece suite with shower over the bath and partially tiled. The other bedroom is on this floor which is equal is size to the other bedroom making it ideal for having guests. The flat also benefits from having double glazing throughout, off street parking and a share of the freehold! The property is conveniently located between three mainline train stations, Honor Oak Park and Forest Hill with connections London Bridge and the Overground and Catford/Catford Bridge with connections to Blackf...

### property features

- <sup>2</sup> 2 Double bedroom garden maisonette
- Peacefully set at the rear of a Victorian house
- Reception room with private balcony

- Share of Freehold and off street parking!
- Good size kitchen and Bathroom
- Close to Honor Oak, Forest Hill and Catford stations