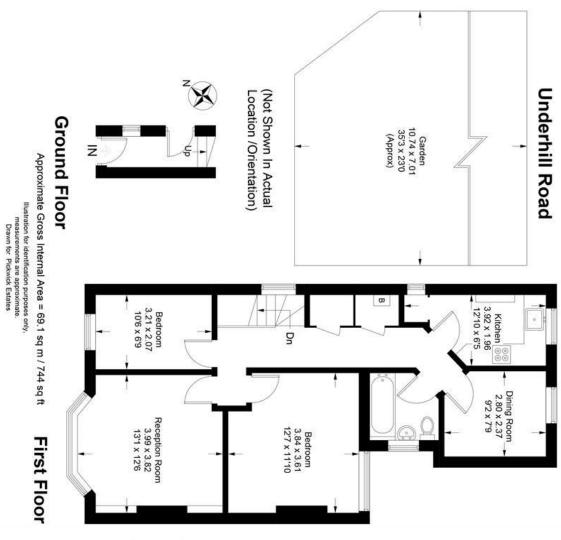

## property description

Pickwick Estates are please to offer this beautiful 3 bed flat to the market. Immaculately decorated throughout and with the share of freehold and a west facing garden brings all together a fantastic purchase for a first time buyer, sharers or even someone looking at downsizing. This property has three bedrooms (one is currently been used as a dining room) a lovely bright reception room and a modern kitchen and bathroom. Underhill Road is conveniently located for transport to central London with East Dulwich, Peckham Rye and Honor Oak stations nearby as well as many buses. There is a great parade of shops just around the corner offering everything you will need on a day to day basis and of c...