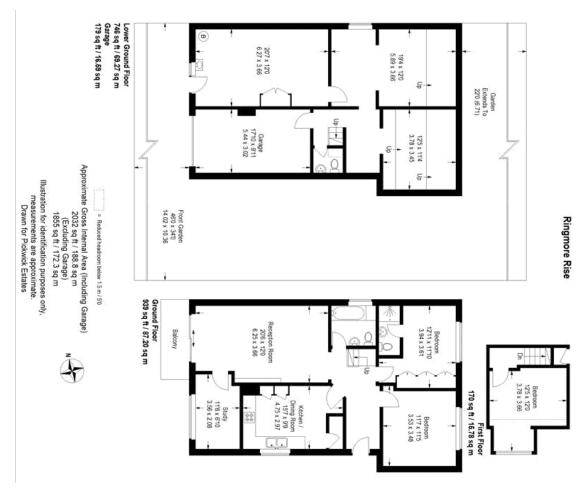

### property description

A very rare opportunity to purchase this unique 3/4-bedroom, detached bungalow, with an extensive lower ground floor with storage, garage and an artists studio. Perched high up on one of Forest Hill's most popular streets, offering breath-taking views over the London Skyline from the garden and a private balcony off the main reception. Offer to the market CHAIN FREE! The main benefit of this house is the fabulous location, this part of Ringmore Rise is an extremely quiet residential location with spectacular views. The house also sits on a large plot of land, with a good size WEST facing garden, a converted loft room and large lower ground area. This combination offers an array of extension/reconfiguration possibilities. (Subject to planning consents) The total internal floor space is a surprising 2032 sq ft (188.8 sqm) This charming home is set back from the street by a sloping front garden and benefits from a driveway to the side of the house where the entrance is located under a porch. Upon entry there is a wide hallway offering access to all the ground floor rooms and...

ALPS Estates Ltd trading as Pickwick Telephone : 020 3397 1166 Estates 47 Honor Oak Park Honor Oak London, SE23 1EA, United Kingdom Reg No : 7444750 Registered in England

- <sup>•</sup> Front garden, driveway, extensive lower ground floor with garage and an artists studio
- CHAIN FREE SALE
- Total internal floor space of 2032 sq ft (188.8 sqm)