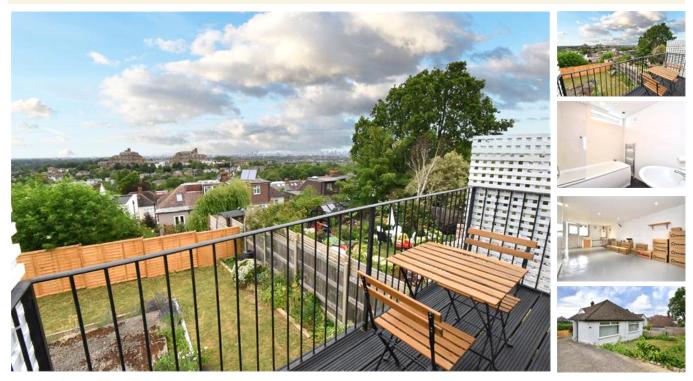

### property description

A very rare opportunity to purchase this unique 3/4-bedroom, detached bungalow, with an extensive lower ground floor with storage, garage and an artists studio. Perched high up on one of Forest Hill's most popular streets, offering breath-taking views over the London Skyline from the garden and a private balcony off the main reception. Offer to the market CHAIN FREE! The main benefit of this house is the fabulous location, this part of Ringmore Rise is an extremely quiet residential location with spectacular views. The house also sits on a large plot of land, with a good size WEST facing garden, a converted loft room and large lower ground area. This combination offers an array of extension/reconfiguration possibilities. (Subject to planning consents) The total internal floor space is a surprising 2032 sq ft (188.8 sqm) This charming home is set back from the street by a sloping front garden and benefits from a driveway to the side of the house where the entrance is located under a porch. Upon entry there is a wide hallway offering access to all the ground floor rooms and...

### property features

- A very rare opportunity to purchase this unique 3/4-bedroom, detached bungalow
- <sup>•</sup> Offering breath-taking views over the London Skyline
- WEST facing private rear garden and a balcony off

ALPS Estates Ltd trading as Pickwick Telephone : 020 3397 1166 Estates 47 Honor Oak Park Honor Oak London, SE23 1EA, United Kingdom Reg No : 7444750 Registered in England

- <sup>•</sup> Front garden, driveway, extensive lower ground floor with garage and an artists studio
- CHAIN FREE SALE
- Total internal floor space of 2032 sq ft (188.8 sqm)