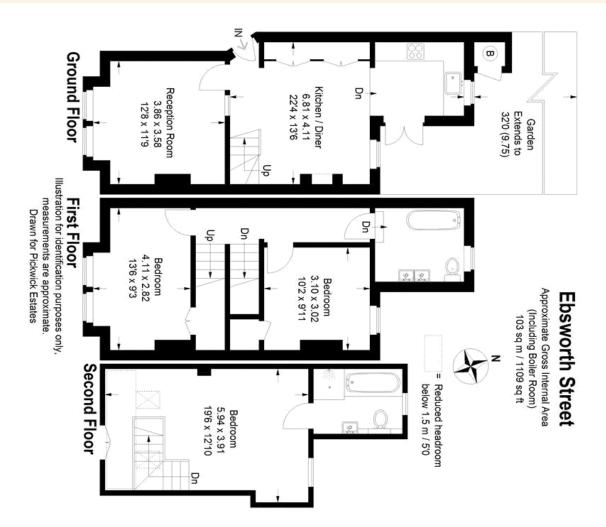

## property description

Stylish and elegantly refurbished to an impeccable standard is this superb freehold 3-bedroom Victorian half house, located on this popular residential street close to Honor Oak Park station. The house has an imposing red brick facade and a small front garden shielding it from the street. The ground floor has two reception rooms and a kitchen, all the rooms on the ground floor have good ceiling heights, the windows have all been replaced with wooden double glazed sash windows and all the floors are the original floorboards that have been meticulously stripped, sanded and vanished to create a warm sturdy floor underfoot. The reception room at the front is a cosy reception room with a ...

## property features

- Stylish 3 bedroom Victorian mid terrace half house
- Cosy front reception room with fireplace and cast iron radiatior
- Open planned dining area to kitchen with plenty
- Fully equipped kitchen with integrated appliances
- Family bathroom and en-suite off the master bedroom