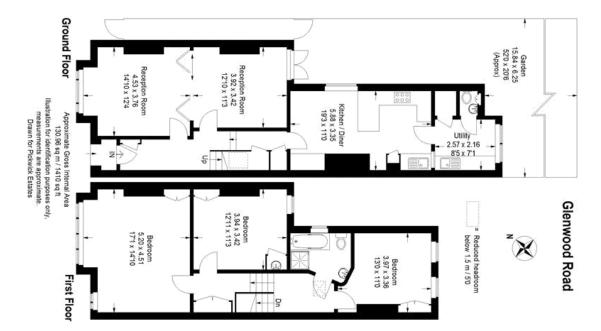

## property description

Teeming with character and charm is this very impressive 3 double bedroom semi-detached Victorian family home. The gated front driveway just adds to the striking façade, with large square sash bay windows and a red brick arched front doorway which is illuminated by original Victorian stain glass. The main entrance hall gives a very good impression of what is to come, high ceilings, ornate cornicing and original Victorian tiled flooring leads to staircase and primary ground floor rooms. There is a large double reception room that spans from front to back which can be divided by huge double doors. Both rooms have their own original fireplaces and wooden flooring. The front part of the ...

## property features

- Stunning 3 double bedroom Victorian family home
- Bursting with charachter and charm thoughout
- Double reception room

- Generous kitchen dining room with seperate utility and WC
- Luxury family bathroom with shower enclosure
- Within 250m to Catford and Catford Bridge