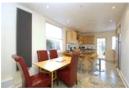

## property description

Teeming with character and charm is this very impressive 3 double bedroom semi-detached Victorian family home. The gated front driveway just adds to the striking façade, with large square sash bay windows and a red brick arched front doorway which is illuminated by original Victorian stain glass. The main entrance hall gives a very good impression of what is to come, high ceilings, ornate cornicing and original Victorian tiled flooring leads to staircase and primary ground floor rooms. There is a large double reception room that spans from front to back which can be divided by huge double doors. Both rooms have their own original fireplaces and wooden flooring. The front part of the ...