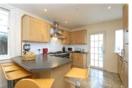

## property description

Teeming with character and charm is this very impressive 3 double bedroom semi-detached Victorian family home. The gated front driveway just adds to the striking façade, with large square sash bay windows and a red brick arched front doorway which is illuminated by original Victorian stain glass. The main entrance hall gives a very good impression of what is to come, high ceilings, ornate cornicing and original Victorian tiled flooring leads to staircase and primary ground floor rooms. There is a large double reception room that spans from front to back which can be divided by huge double doors. Both rooms have their own original fireplaces and wooden flooring. The front part of the ...

## property features

- Stunning 3 double bedroom Victorian family home
- Bursting with charachter and charm thoughout
- Double reception room

- Generous kitchen dining room with seperate utility and WC
- Luxury family bathroom with shower enclosure
- Within 250m to Catford and Catford Bridge