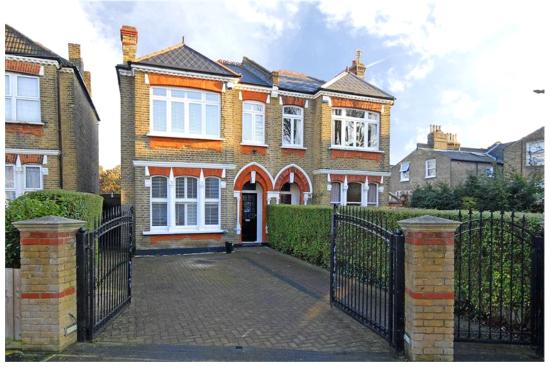

## property description

Teeming with character and charm is this very impressive 3 double bedroom semi-detached Victorian family home. The gated front driveway just adds to the striking façade, with large square sash bay windows and a red brick arched front doorway which is illuminated by original Victorian stain glass. The main entrance hall gives a very good impression of what is to come, high ceilings, ornate cornicing and original Victorian tiled flooring leads to staircase and primary ground floor rooms. There is a large double reception room that spans from front to back which can be divided by huge double doors. Both rooms have their own original fireplaces and wooden flooring. The front part of the ...