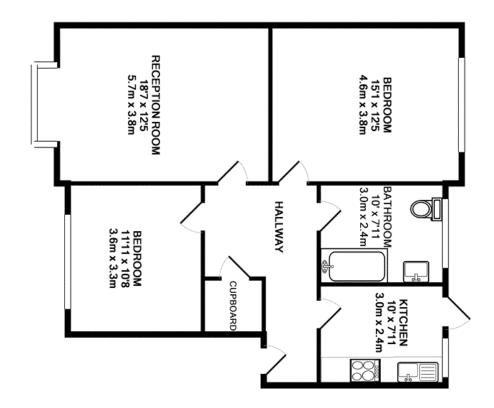

TOTAL APPROX. FLOOR AREA 75.9 SQ.M. (817 SQ.FT.)

Whilst every attempt has been made to ensure the accuracy of the floor plan contained here, measurements of doors, windows, rooms and any other items are approximate and no responsibility is taken for any error, omission, or mis-statement. This plan is for illustrative purposes only and should be used as such by any prospective purchaser. The services, systems and appliances shown have not been tested and no guarantee as to their operability or efficiency can be given Made with Metropix ©2009