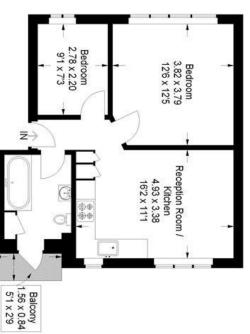

## Perry Vale, SE23

Approximate Gross Internal Area 47.9 sq m / 516 sq ft

For Full EPC information, click <u>here</u>

This plan is for layout guidance only. Not drawn to scale unless stated. Windows and door openings are approximate. Whilst every care is taken in the preparation of this plan, please check all dimensions, shapes and compass bearings before making any decisions reliant upon them. (ID:305330)

First Floor