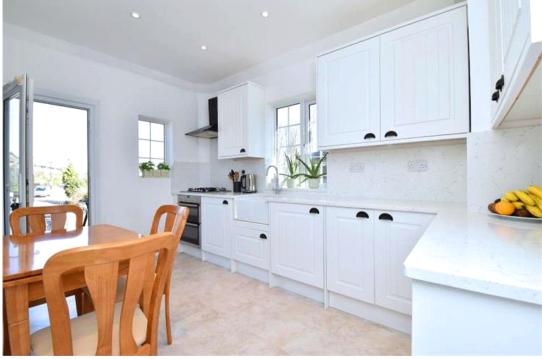

## property description

Beautifully presented 3 bedroom split level maisonette with a stunning private garden. Located within a few minutes' walk of Forest Hill rail station. The flat is occupied by the current owner who has maintained it to the highest standard, including a newly fitted kitchen. Available now. Upon approach to the property there is a nicely maintained front garden leading to the entrance of the property. The entrance is a handy space for coats and brollies, steps lead up to the landing which is a very good size with solid oak wooden floors that spans into all the primary rooms. The reception room is a good size, there are two double glazed windows illuminating the room with natural light a...

## property features

- Beautifully presented 3 bedroom split level maisonette
- Immaculate landscaped rear garden
- Bright and spacious front reception room

- Newly fitted kitchen with Quartz worktops and splash back
- Modern fitted bathroom
- Within minutes walk of Forest Hill station (Overground and London Bridge)