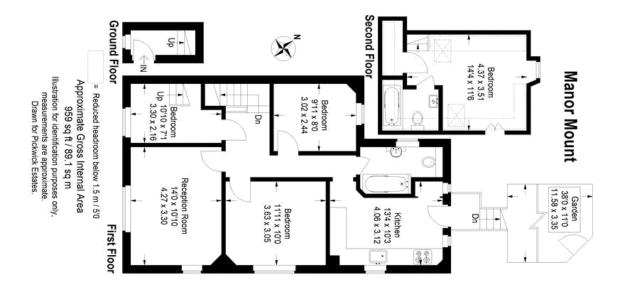

## property description

Beautifully presented 3 bedroom split level maisonette with a stunning private garden. Located within a few minutes' walk of Forest Hill rail station. The flat is occupied by the current owner who has maintained it to the highest standard, including a newly fitted kitchen. Available now. Upon approach to the property there is a nicely maintained front garden leading to the entrance of the property. The entrance is a handy space for coats and brollies, steps lead up to the landing which is a very good size with solid oak wooden floors that spans into all the primary rooms. The reception room is a good size, there are two double glazed windows illuminating the room with natural light a...