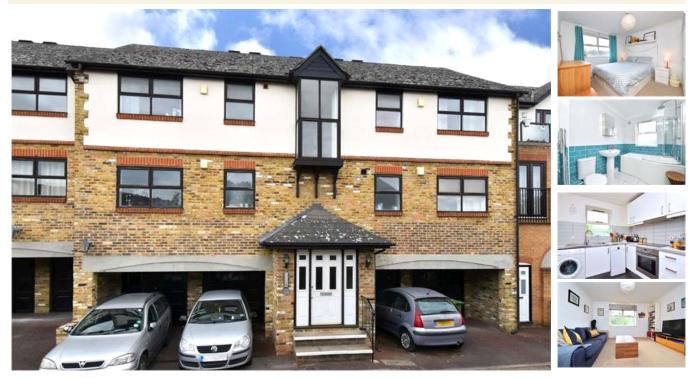

### property description

A lovely one bedroom flat set on the 2nd floor of this well maintained modern block. The flat also comes with a large private garage on the ground floor! Croftongate Way is in a peaceful and quiet cul de sac in a superb location, within moments of Crofton Park rail station and local amenities. Open day Saturday 20th May 2017 - 10:00 - 12:00 The flat offers well laid out accomodation with generous size rooms, briefly comprising spacious hallway with a good storage cupboard and access to the loft, a good size double bedroom, recently refurbished fully tiled bathroom, fully fitted kitchen with space for a washing machine, dishwasher and fridge freezer and a generous reception room with a lovely green outlook! This is an ideal purchase for first time buyers or buy to let investors!

# property features

- Superb one bedroom flat in a well maintained block
- Comes with a private garage
- Recently refurbished fully tiled bathroom

- \* Fully fitted kitchen
- Spacious reception room with a green outlook
- Within moments of Crofton Park station and local amenities