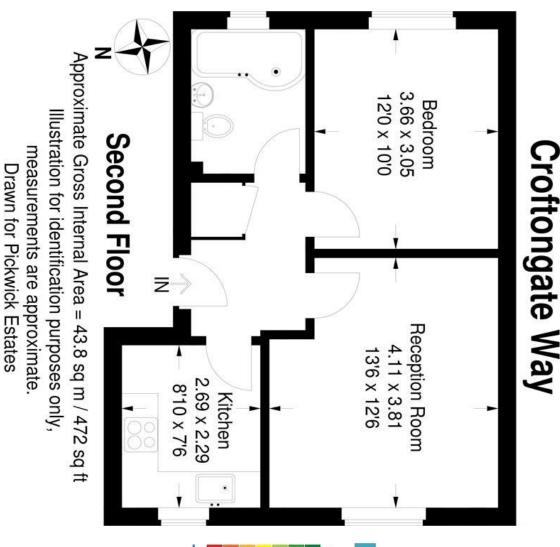

### property description

A lovely one bedroom flat set on the 2nd floor of this well maintained modern block. The flat also comes with a large private garage on the ground floor! Croftongate Way is in a peaceful and quiet cul de sac in a superb location, within moments of Crofton Park rail station and local amenities. Open day Saturday 20th May 2017 - 10:00 - 12:00 The flat offers well laid out accomodation with generous size rooms, briefly comprising spacious hallway with a good storage cupboard and access to the loft, a good size double bedroom, recently refurbished fully tiled bathroom, fully fitted kitchen with space for a washing machine, dishwasher and fridge freezer and a generous reception room with a lovely green outlook! This is an ideal purchase for first time buyers or buy to let investors!