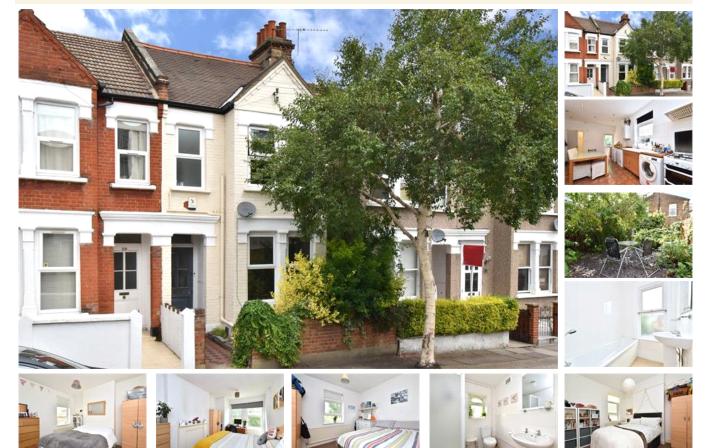

## pickwick estates

Rookstone Road, SW17 (4 bedroom House)

£2,600/month

## property description

PAY LESS -ZERO DEPOSIT Guarantee. Located on a popular residential street being close to amenities and Transport Links is this large terraced period house. This property boasts four bedrooms, a spacious kitchen/breakfast room, reception room, three bathrooms and a private garden. Tooting, a large area comprising of the lively Tooting Broadway and open green spaces of Tooting Bec. Both lying on the Northern Line offering direct access to Central London. Local amenities include Tooting Bec Lido, St Georges Hospital, Tooting Market, and an abundance of restaurants, public transport, gyms, pubs & bars, parks and schools. Available September 2020 Video tour available on request. Families P...

## property features

- <sup>1</sup> 4 Bedrooms
- 3 Bathrooms
- Large kitchen/ dining room
- Available September 2020

- Private garden
- Close to transport & amenities
- Video tour available on request.
- \* Families Preferred.