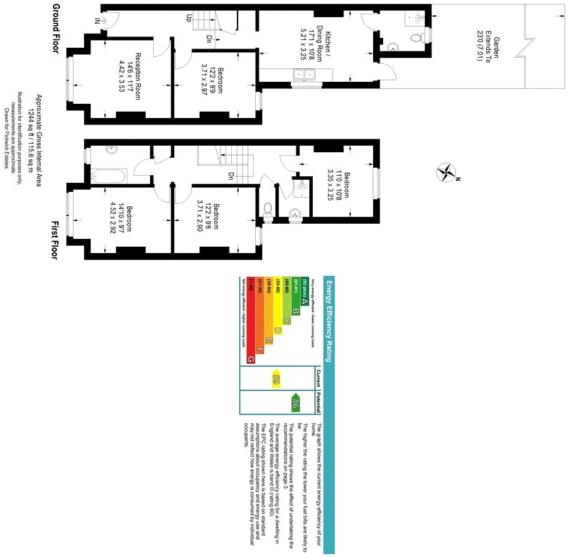

nd open green spaces of Tooting Bec. Both lying on the Northern Line offering direct access to Central London. Local amenities include Tooting Bec Lido, St Georges Hospital, Tooting Market, and an abundance of restaurants, public transport, gyms, pubs & bars, parks and schools. Available September 2020 Video tour available on request. Families P...

## property features

- <sup>1</sup> 4 Bedrooms
- 3 Bathrooms
- Large kitchen/ dining room
- Available September 2020

- Private garden
- Close to transport & amenities
- Video tour available on request.
- \* Families Preferred.

ALPS Estates Ltd trading as Pickwick Telephone: 020 3397 1166 Estates

47 Honor Oak Park Honor Oak London, SE23 1EA, United Kingdom

Reg No: 7444750 Registered in England

Website: https://www.pickwickestates.co.uk





For Full EPC information, click here