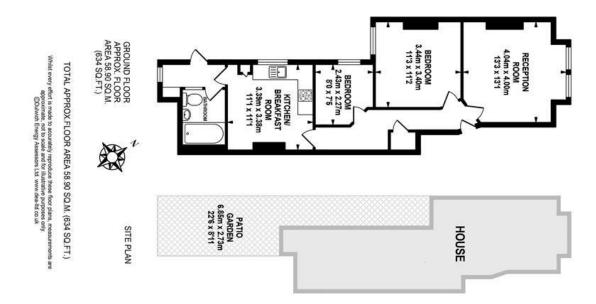

Leahurst Road, SE13 (2 bedroom Flat)

£420,000

## property description

If you are looking for a two bedroom garden flat in a great location then this property is for you! Occupying the whole of the ground floor of this handsome Victorian terraced house, this flat offers generous space and plenty of light throughout. Leahurst Road is a quiet street, conveniently located to all the local amenities and directly opposite Brindishe Manor School. The main reception is at the front of the property and retains many period features such as bay windows, striped original wooden floor boards, high ceilings and a working feature fire place. In the middle of the property you will find two bedrooms (one double and one single). The kitchen is fully fitted to a high standard...