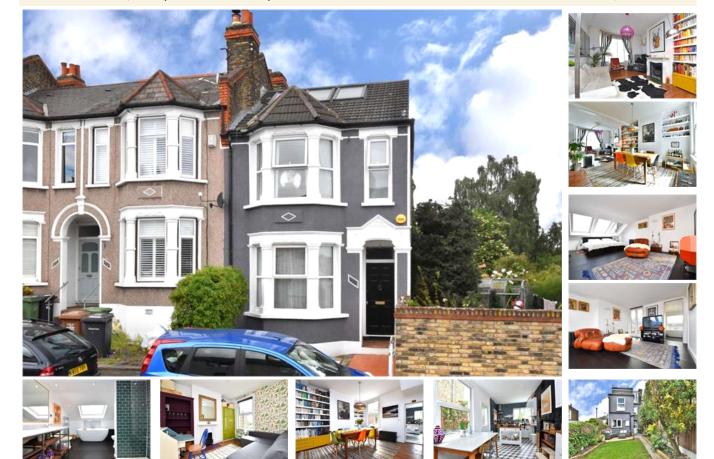

## property description

Lovely 3 double bedroom Victorian house offered to the market in excellent condition, close to Crofton Park and Catford stations. The house has stripped wooden flooring throughout and has a stylishly designed interior. The ground floor has a large open planned double reception room with period features, a lovely kitchen breakfast room which gives access to a private landscaped rear garden. Upstairs is a family bathroom and two large doubles, the loft has been converted to create a luxurious master bedroom suite with en-suite shower room. It is a stunning family home that would be suitable to a young family or professional sharers. Available 1st September 2017

## property features

- Lovely 3 bedroom end of terrace Victorian family home
- Double reception room
- Stylish kitchen breakfast room

- Landscaped rear garden
- 2 bathrooms (one luxury ensuite to the master bedroom)
- Close to Catford/Catford Bridge station and Crofton Park