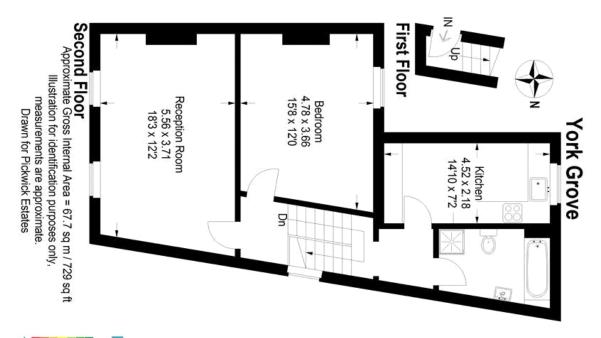

## property description

LONG LET. This well-presented one bedroom flat is set on the top floor and boasts a spacious reception room, a fitted kitchen, a good-sized bedroom and bathroom. The property offers bright and spacious living set over two floors and has just benefited from a full refurbishment inclusive of new paintwork, new carpets, new fittings and white goods. Located on a quiet residential road only minutes walk to Queens Road Peckham Train Station. A superb location with lots of local amenities on your doorstep and so close into the City of London. Offered unfurnished, available now. Early viewing recommended to avoid disappointment.

Telephone: 020 3397 1144

- \* Spacious accommodation arranged over two floors
- Offers a modern, fully fitted kitchen

- Features good-sized, well presented bedroom
- \*Excellent location for transport

020 3397 1144