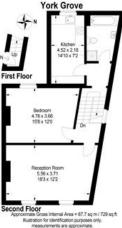

## property description

LONG LET. This well-presented one bedroom flat is set on the top floor and boasts a spacious reception room, a fitted kitchen, a good-sized bedroom and bathroom. The property offers bright and spacious living set over two floors and has just benefited from a full refurbishment inclusive of new paintwork, new carpets, new fittings and white goods. Located on a quiet residential road only minutes walk to Queens Road Peckham Train Station. A superb location with lots of local amenities on your doorstep and so close into the City of London. Offered unfurnished, available now. Early viewing recommended to avoid disappointment.

Telephone: 020 3397 1144

- \* Spacious accommodation arranged over two floors
- Offers a modern, fully fitted kitchen

- Features good-sized, well presented bedroom
- \*Excellent location for transport

020 3397 1144