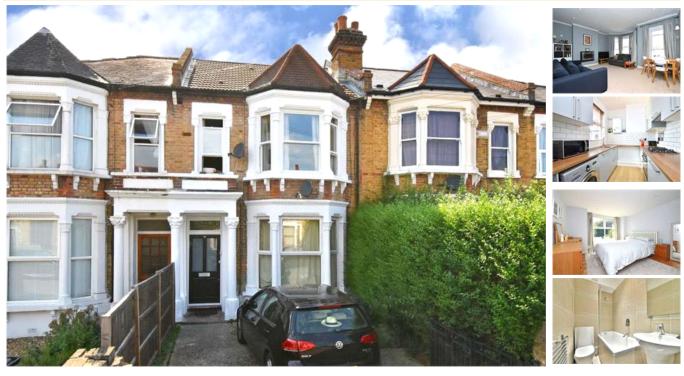

## pickwick estates

Hurstbourne Road, SE23 (2 bedroom Flat)

£375,000

## property description

Offered to the market in excellent condition is this well-proportioned, 2 double bedroom flat, occupying the whole of the first floor of a handsome Victorian terraced house. Hurstbourne Road is an attractive tree lined street in the popular Forest Hill area, located equidistant from three main line stations, Forest Hill, Honor Oak Park and Catford/Catford Bridge, there is also a very efficient bus route at the end of the street, all of which can efficiently whizz you into town. The flat has been lovingly redecorated by the current owners making it literally ready to move into, this includes, a new boiler and carpets throughout. The entrance to the flat is on the ground floor with steps leading up to a very generous landing which leads to all the primary rooms, there is plenty of space here for storage a shoe rack and hanging coats. There is also additional bonus storage via sole access to a huge loft space which has a clever fold down stair case offering easy access to this area. At the front of the property is a generous reception room, big enough for a couple of so...

## property features

- Beautifully presented 2 double bedroom flat
- Victorian period conversion
- Large reception room with sash bay windows
- Stylish kitchen with modern integrated appliances
- Luxurious bathroom
- Equidistant to Honor Oak Park, Forest Hill and Catford stations