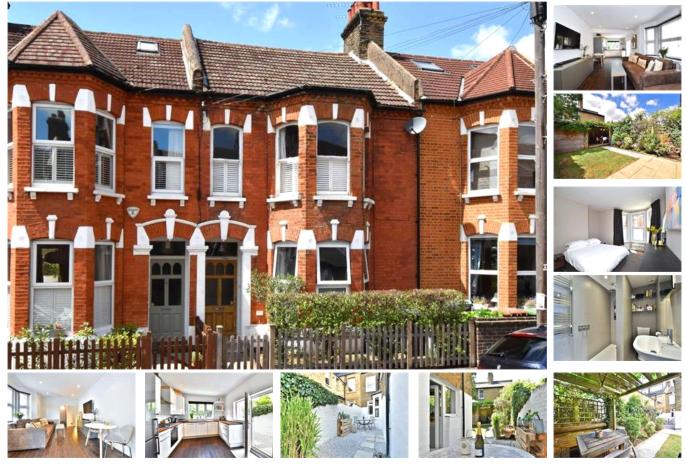

## pickwick estates

Bovill Road, SE23 (2 bedroom Flat)

£525,000

## property description

Absolutely stunning 2 double bedroom garden flat with share of freehold and a superb entertaining space! Occupying the whole of the ground floor of this charming red brick Victorian terraced house is this stunning garden flat which has been lovingly decorated with meticulous style and finesse. Bovill Road is a lovely quiet residential backwater street behind Honor Oak Park, well within walking distance to the local amenities and Honor Oak station which offers London Overground services and National Rail to London Bridge and central. The accommodation is well laid out with both double bedrooms located in the front half of the property and there is a luxurious Jack & Jill en suite shower...

## property features

- Beautifully presented 2 double bedroom garden flat in a beautiful red brick Victorian house
- Superb kitchen/living/dining entertainment space, fully fitted kitchen with intergrated appliances
- Luxurious shower room with stylish chrome tans

- Sold with a Share of Freehold
- WEST facing private rear garden with lawn, deck and
- Close to Honor Oak park station (London Rridge and Overground connections)

ALPS Estates Ltd trading as Pickwick Telephone: 020 3397 1166