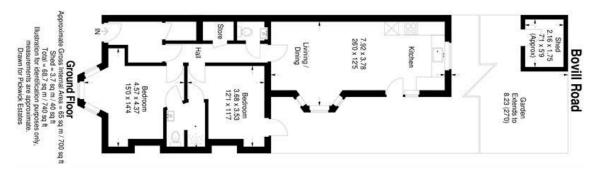

## property description

Absolutely stunning 2 double bedroom garden flat with share of freehold and a superb entertaining space! Occupying the whole of the ground floor of this charming red brick Victorian terraced house is this stunning garden flat which has been lovingly decorated with meticulous style and finesse. Bovill Road is a lovely quiet residential backwater street behind Honor Oak Park, well within walking distance to the local amenities and Honor Oak station which offers London Overground services and National Rail to London Bridge and central. The accommodation is well laid out with both double bedrooms located in the front half of the property and there is a luxurious Jack & Jill en suite shower...