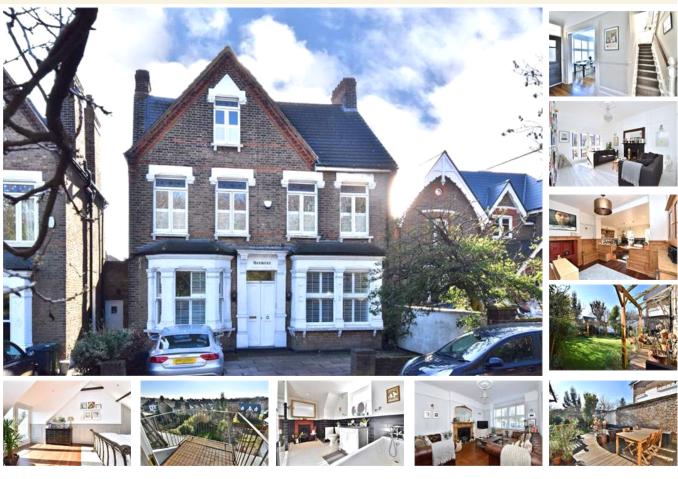

#### property description

Undeniably elegant, detached double fronted, 6-bedroom Victorian family home in a superb location only 100 meters from Honor Oak Park station! The house is set over three floors and benefits from off street parking, a South facing landscaped rear garden and a magical balcony off the master bedroom which has stunning views over the Kent countryside. To say this house has Curb appeal is an understatement as this standalone house towers above the street below. Symmetrical sets of original windows with inset stained-glass frame the top of the house, while the ground floor has two large bay windows clad in detailed masonry either side of the large double front door which is framed by classic pe...

## property features

- Elegant 6 bedroom detached Victorian family home
- <sup>•</sup> 3 reception rooms oozing with character and

charm

ALPS Estates Ltd trading as Pickwick Estates 47 Honor Oak Park Honor Oak London, SE23 1EA, United Kingdom Reg No : 7444750 Registered in England

- Huge kitchen dining room
- Downstairs WC, 2 bathrooms, one with a walk in shower
- <sup>®</sup> Master bedroom with private balconv offering

These property details are believed to be correct but their accuracy is not guaranteed and they do not form part of any official contract.