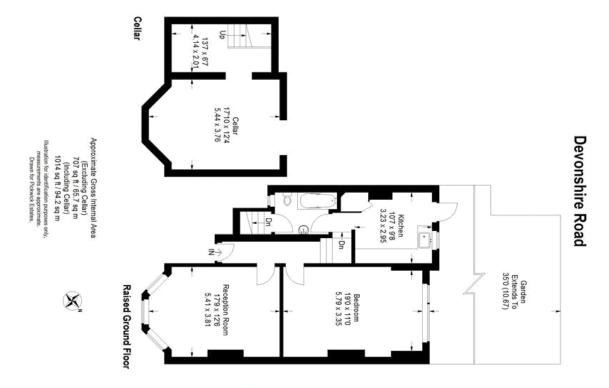

## property description

Occupying the whole raised ground floor of this attractive semi-detached Victorian house is this very spacious one bedroom flat with direct access to a rear garden and sold with a long lease. The flat is offered to the market in good condition having been maintained by its current owner. The property benefits from high ceilings, double glazing, wooden flooring throughout and well laid out accommodation including a very generous reception room and a large cellar which is perfect for additional storage space. The reception room at the front is set on the raised ground floor giving it additional privacy, there is a large bay window with floor to ceiling windows, feature fire place and wooden flooring. Adjacent to this room is a very spacious double bedroom, once again with high ceilings and a large window overlooking the garden. From the hallway, down a few steps is the bathroom which is fully tiled and consists of a bath with shower above, toilet and wash hand basin. Within the bathroom is a doorway that gives access to the basement storage area, this space has slightly...