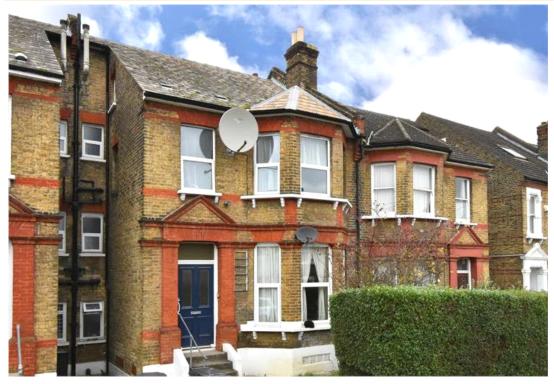

## property description

Occupying the whole raised ground floor of this attractive semi-detached Victorian house is this very spacious one bedroom flat with direct access to a rear garden and sold with a long lease. The flat is offered to the market in good condition having been maintained by its current owner. The property benefits from high ceilings, double glazing, wooden flooring throughout and well laid out accommodation including a very generous reception room and a large cellar which is perfect for additional storage space. The reception room at the front is set on the raised ground floor giving it additional privacy, there is a large bay window with floor to ceiling windows, feature fire place and wooden flooring. Adjacent to this room is a very spacious double bedroom, once again with high ceilings and a large window overlooking the garden. From the hallway, down a few steps is the bathroom which is fully tiled and consists of a bath with shower above, toilet and wash hand basin. Within the bathroom is a doorway that gives access to the basement storage area, this space has slightly...

## property features

- Spacious one bedroom raised ground floor flat in a Victorian family house.
- Very good proportions throughout
- West facing private rear garden

- Good size kitchen
- Bathroom
- Large reception room
- High ceilings