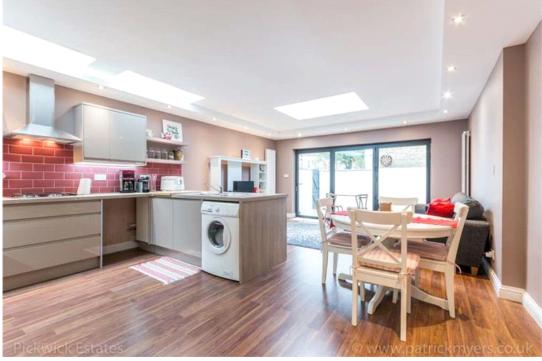

## property description

A stunning 2 bedroom ground floor garden flat set within this handsome end of terrace Victorian conversion. The property conveniently located seconds from Penge East train station (Overground) and plenty of local amenities. The flat also benefits from a recent rear extension to create a superb kitchen living room area leading out to a secluded patio garden. There are two double bedrooms, the largest of which is located at the front of the property and offers high ceilings, a large bay window and fitted mirrored cupboards. The 2nd bedroom is a good size double and also comes with fitted cupboards. The bathroom is in good condition, neutrally decorated and has a fitted shower over the bat...

## property features

- Stunning 2 double bedroom garden Available now
- Superb kitchen/dining/reception room rear extension
- Private secluded rear patio garden

- Bathroom with shower over the bath
- \* End of terrace Victorian period conversion
- Very close to Penge East station, Penge West and Clock House (Victora, London Bridge and Blackfriar)