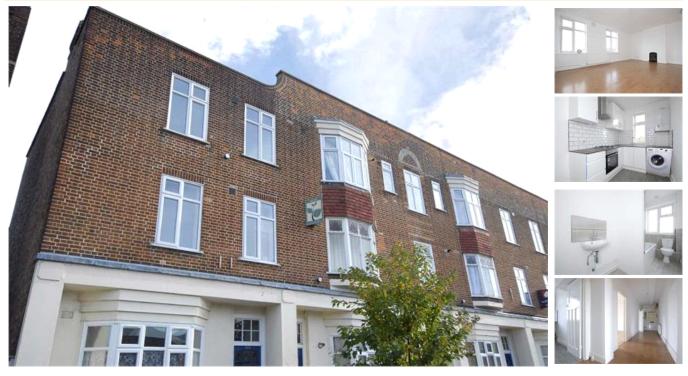

Bromley Road, SE6 (2 bedroom Flat)

£290,000

## property description

Chain free sale. Recently refurbished throughout is this extremely spacious 2 double bedroom flat, occupying the 2nd floor of this handsome 1930's Art Deco building. The flat is extremely bright, very private and spacious offering a generous 811 sq ft of living space. The flat has also had the heating system completely renewed with a new boiler and has double glazing throughout! The kitchen has been completely refurbished recently and the bathroom has also been completely modernised with new tiles and shower enclosure. The reception room is very well proportioned at 17' x 14' and with West facing windows it catches plenty of afternoon sunshine and nice sunsets! The 2 bedrooms are both very large doubles and almost equal in size making this flat perfect for young professional couples/sharers or a small family. Nearest station is Bellingham rail station with good links into town, Catford and Catford Bridge stations are within walking distance and there is a bus garage opposite offering a fantastic selection of buses travelling in all directions. There are good amenities local...

## property features

- Newly refurbished 2 double bedroom flat
- Very spacious living accomodation (811 sqft)
- New kitchen with appliances
- \* Close to local amenities

- Recently refurbished bathroom
- New boiler and heating system
- Double glazing
- Close to Bellingham and Catford stations...