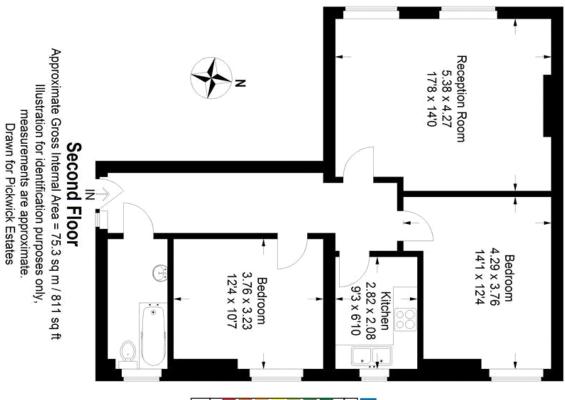

## property description

Chain free sale. Recently refurbished throughout is this extremely spacious 2 double bedroom flat, occupying the 2nd floor of this handsome 1930's Art Deco building. The flat is extremely bright, very private and spacious offering a generous 811 sq ft of living space. The flat has also had the heating system completely renewed with a new boiler and has double glazing throughout! The kitchen has been completely refurbished recently and the bathroom has also been completely modernised with new tiles and shower enclosure. The reception room is very well proportioned at 17' x 14' and with West facing windows it catches plenty of afternoon sunshine and nice sunsets! The 2 bedrooms are both very large doubles and almost equal in size making this flat perfect for young professional couples/sharers or a small family. Nearest station is Bellingham rail station with good links into town, Catford and Catford Bridge stations are within walking distance and there is a bus garage opposite offering a fantastic selection of buses travelling in all directions. There are good amenities local...

## property features

- Newly refurbished 2 double bedroom flat
- Very spacious living accomodation (811 sqft)
- New kitchen with appliances
- \* Close to local amenities

- Recently refurbished bathroom
- New boiler and heating system
- Double glazing
- Close to Bellingham and Catford stations...