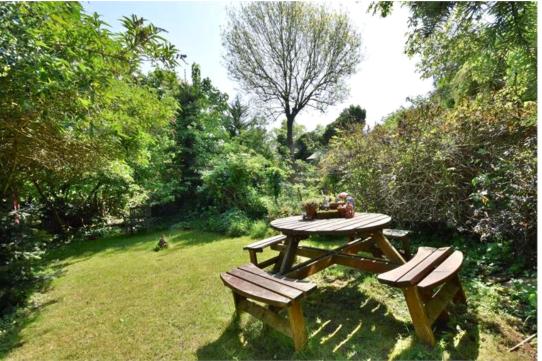

## property description

Sold as chain free is this fantastic spacious ground floor three-bedroom Victorian conversion maisonette sold with a Share of freehold and access to its own secluded mature rear garden. As you come through your own private entrance, this property is like a tardis, offering a huge amount of space throughout. To the front there is a light bright reception room with a large bay window overlooking the shared front garden, next door there is the master bedroom which has high ceilings, a lovely Victorian feature fireplace and a window overlooking the side return. Further down the corridor there is a massive kitchen/breakfast room with a side door leading to the garden. To the rear there are two double bedrooms and a family bathroom with separate WC. The side access lead you to your own secluded rear garden which is completely private and mature with plenty of plant and bird life. Brockley View is close to Honor Oak Park station where there are regular services to London Bridge (around 15mins) as well as London Overground services to Shoreditch and Highbury and Islington. There i...

## property features

- Spacious 3 double bedroom garden maisonette
- Large reception room
- \* Kitchen dining room
- CHAIN FREE

- Bathroom and separate WC
- Private rear garden with mature plants and plenty of bird life
- Close to Honor Oak Park station,
- Close to Blythe Hill Fields