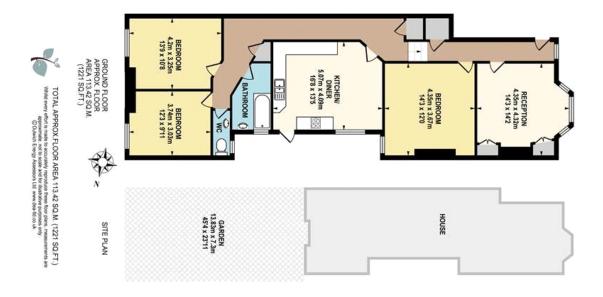

## property description

Sold as chain free is this fantastic spacious ground floor three-bedroom Victorian conversion maisonette sold with a Share of freehold and access to its own secluded mature rear garden. As you come through your own private entrance, this property is like a tardis, offering a huge amount of space throughout. To the front there is a light bright reception room with a large bay window overlooking the shared front garden, next door there is the master bedroom which has high ceilings, a lovely Victorian feature fireplace and a window overlooking the side return. Further down the corridor there is a massive kitchen/breakfast room with a side door leading to the garden. To the rear there are two double bedrooms and a family bathroom with separate WC. The side access lead you to your own secluded rear garden which is completely private and mature with plenty of plant and bird life. Brockley View is close to Honor Oak Park station where there are regular services to London Bridge (around 15mins) as well as London Overground services to Shoreditch and Highbury and Islington. There i...