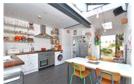

## property description

Charming and elegant, 2/3 bedroom Semi-detached Cottage built circa 1840 with a West facing 100ft rear garden, located in a conservation area and one of Brockley's exclusive historical streets. The house has been maintained by the current owners to an impeccable standard – the decor is classy and homely whilst still being sympathetic to the period character and charm this lovely cottage offers. The house is set back from the street with a front garden and a hedge offering privacy, access to the property is via the side return. The house maintains an abundance of original features including original wide wooden floorboards, doors and ceiling cornicing. All the windows are new wooden sash d...

## property features

- 2/3 bedroom semi detached period cottage
- West facing 100ft landscaped rear garden
- \* Charming reception room with plenty of period
- Stunnig rear kitchen extension
- Downstair bathroom
- \* Closest stations are St Johns and Brockley