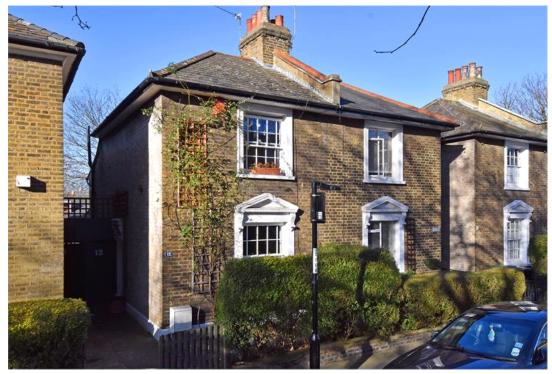

## property description

Charming and elegant, 2/3 bedroom Semi-detached Cottage built circa 1840 with a West facing 100ft rear garden, located in a conservation area and one of Brockley's exclusive historical streets. The house has been maintained by the current owners to an impeccable standard – the decor is classy and homely whilst still being sympathetic to the period character and charm this lovely cottage offers. The house is set back from the street with a front garden and a hedge offering privacy, access to the property is via the side return. The house maintains an abundance of original features including original wide wooden floorboards, doors and ceiling cornicing. All the windows are new wooden sash d...