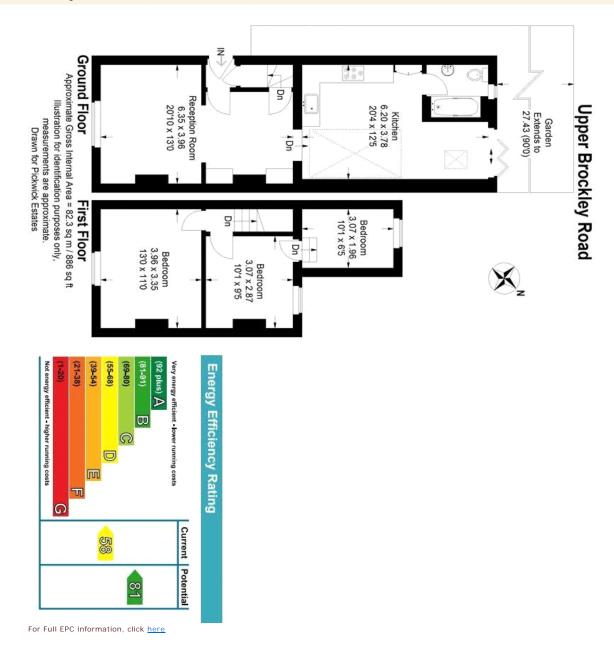

## property description

Charming and elegant, 2/3 bedroom Semi-detached Cottage built circa 1840 with a West facing 100ft rear garden, located in a conservation area and one of Brockley's exclusive historical streets. The house has been maintained by the current owners to an impeccable standard – the decor is classy and homely whilst still being sympathetic to the period character and charm this lovely cottage offers. The house is set back from the street with a front garden and a hedge offering privacy, access to the property is via the side return. The house maintains an abundance of original features including original wide wooden floorboards, doors and ceiling cornicing. All the windows are new wooden sash d...

## property features

- 2/3 bedroom semi detached period cottage
- West facing 100ft landscaped rear garden
- \* Charming reception room with plenty of period
- Stunnig rear kitchen extension
- Downstair bathroom
- \* Closest stations are St Johns and Brockley