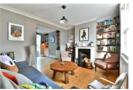

## property description

Charming and elegant, 2/3 bedroom Semi-detached Cottage built circa 1840 with a West facing 100ft rear garden, located in a conservation area and one of Brockley's exclusive historical streets. The house has been maintained by the current owners to an impeccable standard – the decor is classy and homely whilst still being sympathetic to the period character and charm this lovely cottage offers. The house is set back from the street with a front garden and a hedge offering privacy, access to the property is via the side return. The house maintains an abundance of original features including original wide wooden floorboards, doors and ceiling cornicing. All the windows are new wooden sash d...

## property features

- 2/3 bedroom semi detached period cottage
- West facing 100ft landscaped rear garden
- \* Charming reception room with plenty of period
- Stunnig rear kitchen extension
- Downstair bathroom
- \* Closest stations are St Johns and Brockley